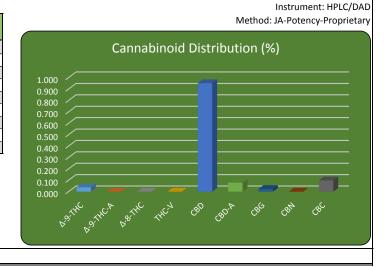

## Potency Analysis (Oregon Compliance Standard OAR 333-007-0430)

ANALYSIS DATE: 10/16/18 LOQ\* Compound Weight (%) Concentration (mg/g) (mg/g) 0.038 Δ-9-ΤΗС 0.38 0.17 Δ-9-THC-A < LOO < LOQ 0.17 Δ-8-THC < LOQ < LOQ 0.17 THC-V < LOQ 0.17 < LOO CBD 0.952 0.17 9.52 CBD-A 0.079 0.79 0.17 0.024 0.24 0.17 CBG CBN < LOQ < LOQ 0.17 CBC 0.099 0.99 0.17

| TOTAL THC/CBD | Weight (%) | Conc (mg/g) |
|---------------|------------|-------------|
| THC Total =   | 0.038      | 0.38        |

THC<sub>Total = (THC-A \* 0.877)+Δ9THC</sub>

| (           |       |       |
|-------------|-------|-------|
| CBD Total = | 1.021 | 10.21 |

**CBD**<sub>Total = (CBD-A \* 0.877) +CBD</sub>

\* < LOQ - Less than the Limit of Quantification

Batch QC WorkGroup ID:

Potency PO-2018-10-16-01

**APPROVAL** 

Report Date: 10/18/18

**QA Review** 

Bu Custy