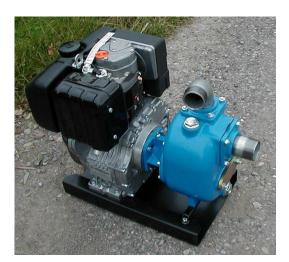

## ATALANTA SWALLOW S60

2" x 2" General Purpose Self Priming Centrifugal Pump with Lombardini 15LD440 Diesel Engine

Heavy Duty Dewatering (fresh & seawater) – Chemical Handling – Potable Water Supply

- Robust Cast Iron Construction
- Rigid Monobloc Design
- Fabricated Steel Baseplate with Fixing Holes
- Solids Handling to 25 mm Ø
- Integral Non Return Valve
- Renewable Wear Plate
- Self Priming to 7 m
- Carbon/Ceramic Mech. Seal
- Stainless Steel Shaft Sleeve
- Removable Screwed BSP Male
  Connections
- Many Options Including Spare's Kits – Hoses - Site Trolley – Quick Couplings – Case Packing

Powered by a **Lombardini** lightweight industrial air cooled single cylinder diesel engine model 15LD440 developing 7.4 kW at a nominal 3600 rpm complete with recoil start (optional  $\mathbf{E} - 12$  volt electric start), 5 litre 4 hour fuel tank, throttle control, silencer, replaceable element air, oil and fuel filters.