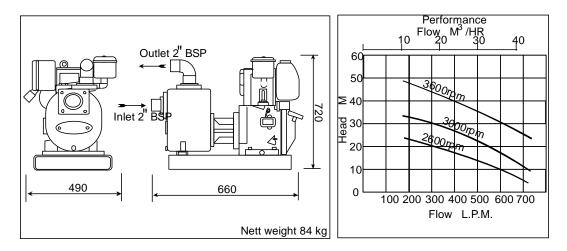

Powered by a **Lombardini** lightweight industrial air cooled single cylinder diesel engine model 15LD440 developing 7.4 kW at a nominal 3600 rpm complete with recoil start (optional  $\mathbf{E} - 12$  volt electric start), 5 litre 4 hour fuel tank, throttle control, silencer, replaceable element air, oil and fuel filters.