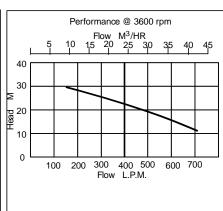

Powered by a **Lombardini** lightweight industrial air cooled single cylinder diesel engine model 15LD315 developing 4.5 kW at a nominal 3600 rpm complete with recoil start (optional **E** – 12 volt electric start), 4.3 litre 4 hour fuel tank, throttle control, silencer, replaceable element air, oil and fuel filters. Set is supplied with Pump and Engine Operating and Instruction Manuals.