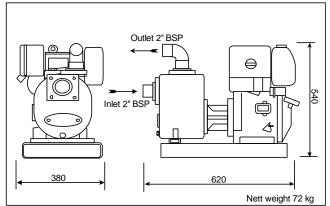

- Robust Cast Iron Construction
- Rigid Monobloc Design
- Fabricated Steel Baseplate with Fixing Holes
- Solids Handling to 25 mm Ø
- Integral Non Return Valve
- Renewable Wear Plate
- Self Priming to 7 m
- Carbon/Ceramic Mech. Seal
- Stainless Steel Shaft Sleeve
- Removable Screwed BSP Male Connections
- Many Options Including Spare's Kits – Hoses - Site Trolley – Quick Couplings – Case Packing

Powered by a **Lombardini** lightweight industrial air cooled single cylinder diesel engine model 15LD315 developing 4.5 kW at a nominal 3600 rpm complete with recoil start (optional **E** – 12 volt electric start), 4.3 litre 4 hour fuel tank, throttle control, silencer, replaceable element air, oil and fuel filters. Set is supplied with Pump and Engine Operating and Instruction Manuals.