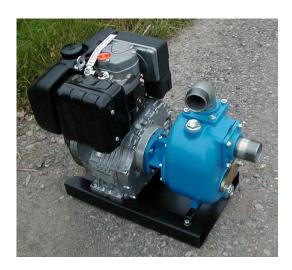

## **ATALANTA SWALLOW S50**

2" x 2" General Purpose Self Priming Centrifugal Pump with Lombardini 15LD315 Diesel Engine

Heavy Duty Dewatering (fresh & seawater) – Chemical Handling – Potable Water Supply

Powered by a **Lombardini** lightweight industrial air cooled single cylinder diesel engine model 15LD315 developing 4.5 kW at a nominal 3600 rpm complete with recoil start (optional **E** – 12 volt electric start), 4.3 litre 4 hour fuel tank, throttle control, silencer, replaceable element air, oil and fuel filters. Set is supplied with Pump and Engine Operating and Instruction Manuals.