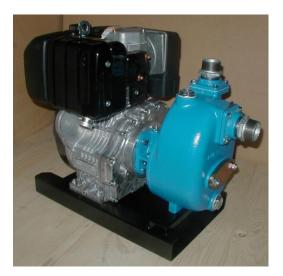

## ATALANTA SWALLOW S45

1<sup>1</sup>/<sub>2</sub>" x 1<sup>1</sup>/<sub>2</sub>" High Head Self Priming Centrifugal Pump with Lombardini 15LD315 Diesel Engine

Heavy Duty Dewatering (fresh & seawater) – Chemical Handling – Potable Water Supply

- Robust Cast Iron Construction
- Rigid Monobloc Design
- Fabricated Steel Baseplate with Fixing Holes
- Solids Handling to 19 mm Ø
- Integral Non Return Valve
- Renewable Wear Plate
- Self Priming to 7 m
- Carbon/Ceramic Mech. Seal
- Stainless Steel Shaft Sleeve
- Removable Screwed BSP Male
  Connections
- Many Options Including Spare's Kits – Hoses - Site Trolley – Quick Couplings – Case Packing

Powered by a **Lombardini** lightweight industrial air cooled single cylinder diesel engine model 15LD315 developing 4.5 kW at a nominal 3600 rpm complete with recoil start (optional  $\mathbf{E} - 12$  volt electric start), 4.3 litre 4 hour fuel tank, throttle control, silencer, replaceable element air, oil and fuel filters.