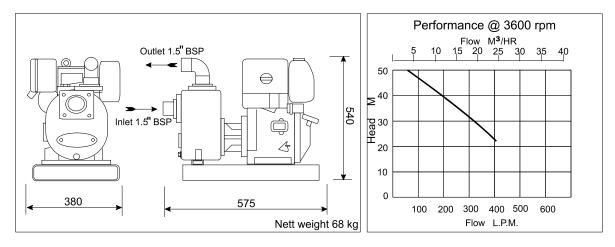

## ATALANTA SWALLOW S45

1<sup>1</sup>/<sub>2</sub>" x 1<sup>1</sup>/<sub>2</sub>" High Head Self Priming Centrifugal Pump with Lombardini 15LD315 Diesel Engine

Heavy Duty Dewatering (fresh & seawater) – Chemical Handling – Potable Water Supply

Powered by a **Lombardini** lightweight industrial air cooled single cylinder diesel engine model 15LD315 developing 4.5 kW at a nominal 3600 rpm complete with recoil start (optional  $\mathbf{E} - 12$  volt electric start), 4.3 litre 4 hour fuel tank, throttle control, silencer, replaceable element air, oil and fuel filters.