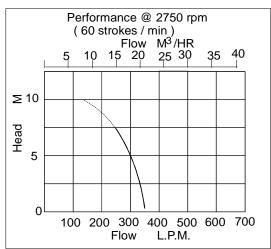

Diaphragm and Polyurethane Flap Valves
- Solids Handling up to 40 mm
- Continuous Dry Running without Damage
- Self Priming to 7.5 m
- Screwed BSP Male Connections
- Easy Cleanout & Maintenance
- Mounted on 2 Wheel Site Trolley
- Many Options Including Spares Kits
   Hoses Suction Lance for Pit
  Latrines Quick Couplings Case
  Packing

**Special Feature**: Base of pump can be rotated through 90° for access through doors etc.

Powered by a Lombardini lightweight industrial air cooled single cylinder diesel engine model 15LD225 developing 2.7 kW at a nominal 2750 rpm complete with recoil start, (optional **E** – 12 volt electric start), 3 litre 4 hr. fuel tank, silencer, throttle, dry type air, oil and fuel filters. Set is supplied with Pump and Engine Operating and Instruction Manuals.