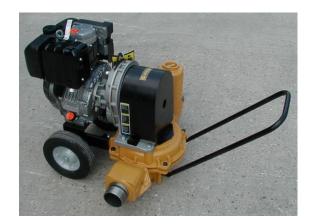

## **ATALANTA PELICAN 351**

3" x 3" Self Priming Diaphragm Sludge Pump with Lombardini 15LD225 Diesel Engine

Designed to Handle Mud, Sludge, Sewage and Other Thick Liquids that Flow

- Cast Aluminium for Portability and Durability
- Thermoplastic Rubber Diaphragm and Polyurethane Flap Valves
- Solids Handling up to 40 mm
- Continuous Dry Running without Damage
- Self Priming to 7.5 m
- Screwed BSP Male Connections
- Easy Cleanout & Maintenance
- Mounted on 2 Wheel Site Trolley
- Many Options Including Spares Kits
   Hoses Suction Lance for Pit
  Latrines Quick Couplings Case
  Packing

**Special Feature**: Base of pump can be rotated through 90° for access through doors etc.

Powered by a Lombardini lightweight industrial air cooled single cylinder diesel engine model 15LD225 developing 2.7 kW at a nominal 2750 rpm complete with recoil start, (optional **E** – 12 volt electric start), 3 litre 4 hr. fuel tank, silencer, throttle, dry type air, oil and fuel filters. Set is supplied with Pump and Engine Operating and Instruction Manuals.