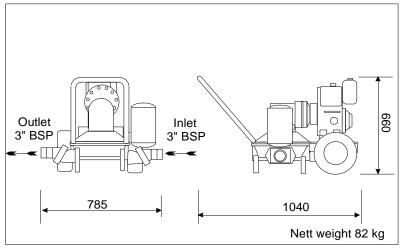

## **ATALANTA PELICAN 351**

3" x 3" Self Priming Diaphragm Sludge Pump with Lombardini 15LD225 Diesel Engine

Designed to Handle Mud, Sludge, Sewage and Other Thick Liquids that Flow

- Cast Aluminium for Portability and Durability
- Thermoplastic Rubber Diaphragm and Polyurethane Flap Valves
- Solids Handling up to 40 mm
- Continuous Dry Running without Damage
- Self Priming to 7.5 m
- Screwed BSP Male Connections
- Easy Cleanout & Maintenance
- Mounted on 2 Wheel Site Trolley
- Many Options Including Spares Kits
   Hoses Suction Lance for Pit
  Latrines Quick Couplings Case
  Packing