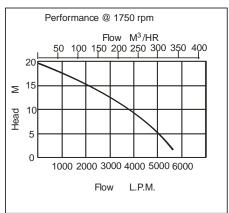

Powered by a **Lombardini** high quality industrial air cooled three cylinder diesel engine model 11LD626 developing 18 kW at a nominal 1750 rpm complete with 12 volt electric start, battery, 4 hour fuel tank, throttle control, silencer, oil bath air-cleaner, replaceable element oil and fuel filters.