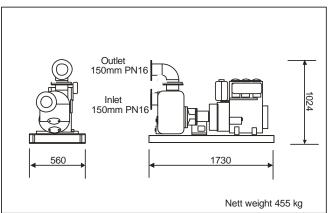

## **ATALANTA OSPREY 653E**

6" x 6" General Purpose Self Priming Centrifugal Pump with Lombardini 11LD626 Diesel Engine

Heavy Duty Dewatering (fresh & seawater) – Chemical Handling – Potable Water Supply

Photograph not yet available

- Robust Cast Iron Construction
- Pump and Engine are flexibly coupled for easy maintenance
- Fabricated Steel Baseplate with Fixing Holes
- Solids Handling to 60 mm Ø
- Integral Non Return Valve
- Renewable Wear Plates
- Self Priming to 7 m
- Long life Tungsten Carbide/Tungsten Carbide Mechanical seal
- 150 mm PN16 flange connections
- Many Options Including Spare's Kits Hoses - Trailer – Welding Collars -Quick Couplings – Case Packing