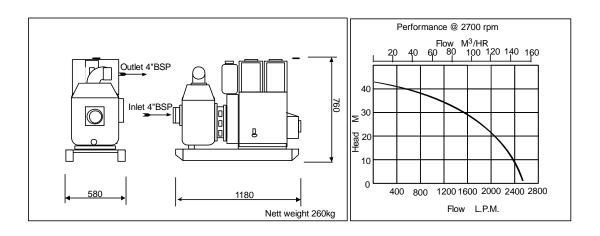

## **ATALANTA OSPREY 452**

4" x 4" General Purpose Self Priming Centrifugal Pump with Lombardini 9LD625 Diesel Engine

Heavy Duty Dewatering (fresh & seawater) – Chemical Handling – Potable Water Supply

- Robust Cast Iron Construction
- Rigid Monobloc Design
- Fabricated Steel Skid Baseplate with Fixing Holes
- Solids Handling to 26 mm Ø
- Integral Non Return Valve
- Renewable Wear Plate/Volute
- Self Priming to 7 m
- Carbon/Ceramic Mech. Seal
- Removable Screwed BSP Male Connections
- Many Options Including Spare's Kits – Hoses - Trailer – Quick Couplings – Case Packing

Powered by a **Lombardini** high quality industrial air cooled two cylinder diesel engine model 9LD625 developing 16.9 kW at a nominal 2700 rpm complete with handle start (optional **E** – 12 volt electric start), 3 hour fuel tank, throttle control, silencer, oil bath air cleaner, replaceable element oil and fuel filters. Set is supplied with Pump and Engine Operating and Instruction Manuals