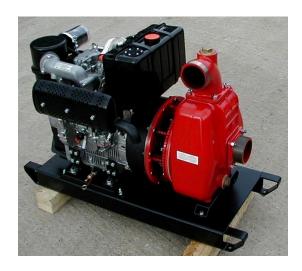

## **ATALANTA OSPREY 452**

4" x 4" General Purpose Self Priming Centrifugal Pump with Lombardini 9LD625 Diesel Engine

Heavy Duty Dewatering (fresh & seawater) – Chemical Handling – Potable Water Supply

- Robust Cast Iron Construction
- Rigid Monobloc Design
- Fabricated Steel Skid Baseplate with Fixing Holes
- Solids Handling to 26 mm Ø
- Integral Non Return Valve
- Renewable Wear Plate/Volute
- Self Priming to 7 m
- Carbon/Ceramic Mech. Seal
- Removable Screwed BSP Male Connections
- Many Options Including Spare's Kits – Hoses - Trailer – Quick Couplings – Case Packing

Powered by a **Lombardini** high quality industrial air cooled two cylinder diesel engine model 9LD625 developing 16.9 kW at a nominal 2700 rpm complete with handle start (optional **E** – 12 volt electric start), 3 hour fuel tank, throttle control, silencer, oil bath air cleaner, replaceable element oil and fuel filters. Set is supplied with Pump and Engine Operating and Instruction Manuals