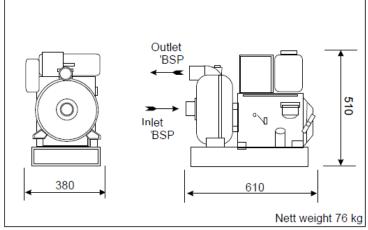

## Dewatering (fresh & seawater) - Chemical Handling - Potable Water Supply

- Cast Iron Construction
- Rigid Monobloc Design
- Solids Handling to 18 mm Ø
- Integral Non Return Valve
- Self Priming to 7 m
- Carbon/Ceramic Mechanical Seal
- Screwed BSP Male Connections
- Fabricated steel baseplate with fixing holes.
- Many Options Including Spares Kits
   Hoses Trolley Quick Couplings –
  Case Packing

Powered by a Lombardini lightweight industrial air cooled single cylinder diesel engine model 15LD315 developing 4.5 kW at a nominal 3600 rpm complete with recoil start, (optional **E** – 12 volt electric start), 4.3 litre 4 hr. fuel tank, silencer, throttle, dry type air, oil and fuel filters. Set is supplied with Pump and Engine Operating and Instruction Manuals.