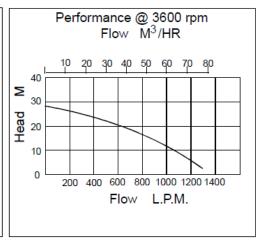

Powered by a Lombardini lightweight industrial air cooled single cylinder diesel engine model 15LD315 developing 4.5 kW at a nominal 3600 rpm complete with recoil start, (optional **E** – 12 volt electric start), 4.3 litre 4 hr. fuel tank, silencer, throttle, dry type air, oil and fuel filters. Set is supplied with Pump and Engine Operating and Instruction Manuals.