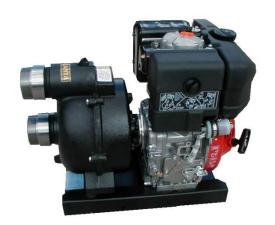

## **ATALANTA MERLIN 451**

4" x 4" General Purpose Self Priming Centrifugal Pump with Lombardini 15LD315 Diesel Engine

Powered by a Lombardini lightweight industrial air cooled single cylinder diesel engine model 15LD315 developing 4.5 kW at a nominal 3600 rpm complete with recoil start, (optional **E** – 12 volt electric start), 4.3 litre 4 hr. fuel tank, silencer, throttle, dry type air, oil and fuel filters. Set is supplied with Pump and Engine Operating and Instruction Manuals.