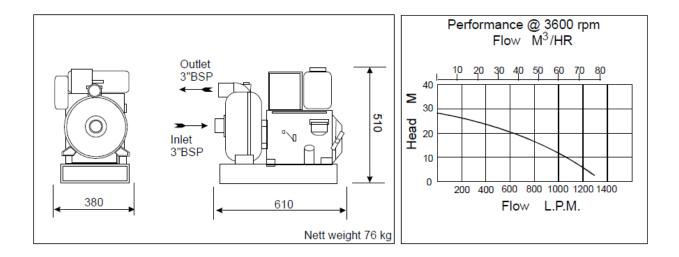

## **ATALANTA MERLIN 351**

3" x 3" General Purpose Self Priming Centrifugal Pump with Lombardini 15LD315 Diesel Engine

Dewatering (fresh & seawater) – Chemical Handling – Potable Water Supply

- Cast Iron Construction
- Rigid Monobloc Design
- Solids Handling to 18 mm Ø
- Integral Non Return Valve
- Self Priming to 7 m
- Carbon/Ceramic Mechanical Seal
- Screwed BSP Male Connections
- Fabricated steel baseplate with fixing holes.
- Many Options Including Spares Kits
  Hoses Trolley Quick Couplings Case Packing

Powered by a Lombardini lightweight industrial air cooled single cylinder diesel engine model 15LD315 developing 4.5 kW at a nominal 3600 rpm complete with recoil start, (optional **E** – 12 volt electric start), 4.3 litre 4 hr. fuel tank, silencer, throttle, dry type air, oil and fuel filters. Set is supplied with Pump and Engine Operating and Instruction Manuals.