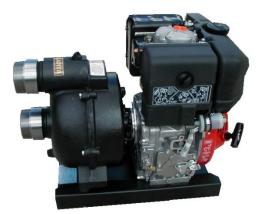

## **ATALANTA MERLIN 351**

3" x 3" General Purpose Self Priming Centrifugal Pump with Lombardini 15LD315 Diesel Engine

Dewatering (fresh & seawater) – Chemical Handling – Potable Water Supply

- Cast Iron Construction
- Rigid Monobloc Design
- Solids Handling to 18 mm Ø
- Integral Non Return Valve
- Self Priming to 7 m
- Carbon/Ceramic Mechanical Seal
- Screwed BSP Male Connections
- Fabricated steel baseplate with fixing holes.
- Many Options Including Spares Kits
  Hoses Trolley Quick Couplings Case Packing

Powered by a Lombardini lightweight industrial air cooled single cylinder diesel engine model 15LD315 developing 4.5 kW at a nominal 3600 rpm complete with recoil start, (optional **E** – 12 volt electric start), 4.3 litre 4 hr. fuel tank, silencer, throttle, dry type air, oil and fuel filters. Set is supplied with Pump and Engine Operating and Instruction Manuals.