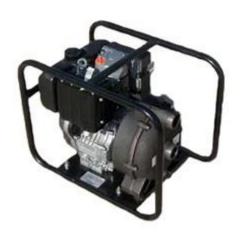

## **ATALANTA MERLIN 251** series 2

2" x 2" General Purpose Self Priming Centrifugal Pump with Lombardini 15LD225 Diesel Engine

Powered by a Lombardini lightweight industrial air cooled single cylinder diesel engine model 15LD225 developing 3.5 kW at a nominal 3600 rpm complete with recoil start by means of automatic compression release (optional **E** – 12 volt electric start), 3 litre 3 hr. fuel tank, low tone silencer, re-borable liners, throttle control, dry type air, oil and fuel filters. Set is supplied with Pump and Engine Operating and Instruction Manuals.