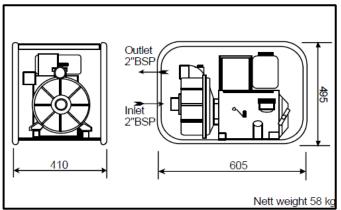

## Dewatering (fresh & seawater) - Chemical Handling - Potable Water Supply

- Cast Iron Construction
- Rigid Monobloc Design
- Solids Handling to 25 mm Ø
- Integral Non Return Valve
- Self Priming to 7 m
- Carbon/Ceramic Mechanical Seal
- Screwed BSP Male Connections
- Steel Roll Over Frame with Anti-Vibration Mounts / Pre-Drilled Fixing Holes.
- Many Options Including Spares Kits
  Hoses Trolley Quick Couplings –
  Case Packing

Powered by a Lombardini lightweight industrial air cooled single cylinder diesel engine model 15LD225 developing 3.5 kW at a nominal 3600 rpm complete with recoil start by means of automatic compression release (optional **E** – 12 volt electric start), 3 litre 3 hr. fuel tank, low tone silencer, re-borable liners, throttle control, dry type air, oil and fuel filters. Set is supplied with Pump and Engine Operating and Instruction Manuals.