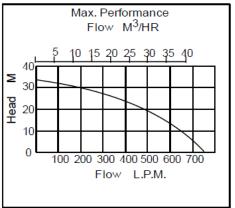

## Dewatering (fresh & seawater) - Chemical Handling - Potable Water Supply

- Cast Iron Construction
- Rigid Monobloc Design
- Solids Handling to 25 mm Ø
- Integral Non Return Valve
- Self Priming to 7 m
- Carbon/Ceramic Mechanical Seal
- Screwed BSP Male Connections
- Steel Roll Over Frame with Anti-Vibration Mounts / Pre-Drilled Fixing Holes.
- Many Options Including Spares Kits
  Hoses Trolley Quick Couplings –
  Case Packing