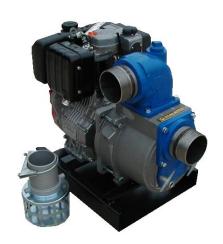

## **ATALANTA GANNET 451**

4" x4" Portable Self Priming Centrifugal Trash Pump with
Lombardini 15LD440 Diesel Engine

## Heavy Duty Dewatering - Desludging - Raw Water Supply - General Purpose Pumping

- Aluminium Casing with Cast Iron Wearing Parts
- Rigid Monobloc Design
- Solids Handling to 50 mm Ø
- Integral Non Return Valve
- Self Priming to 7 m
- Carbon/Carbide Mechanical Seal
- Quick Release Casing clean out cover
- Course Suction Hose Filter/Clip Included
- Screwed Cast Iron BSP Male Connections
- Fabricated baseplate with pre-drilled mounting holes
- Course suction hose filter/clip included
- Many Options Including Spares Kits Hoses – Trolley – Quick Couplings – Case Packing

•

Powered by a Lombardini lightweight industrial air cooled single cylinder diesel engine model 15LD440 developing 8.1 kW at a nominal 3600 rpm complete with recoil start by means of automatic compression release (optional  $\mathbf{E}-12$  volt electric start), 5 litre 3 hr. fuel tank, low tone silencer, throttle control, dry type air, oil and fuel filters. Set is supplied with Pump and Engine Operating and Instruction Manuals.