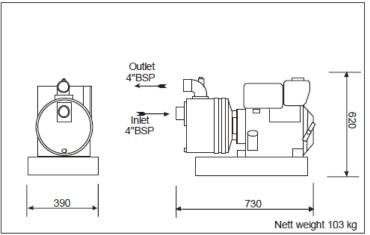

## Heavy Duty Dewatering - Desludging - Raw Water Supply - General Purpose Pumping

- Aluminium Casing with Cast Iron Wearing Parts
- Rigid Monobloc Design
- Solids Handling to 50 mm Ø
- Integral Non Return Valve
- Self Priming to 7 m
- Carbon/Carbide Mechanical Seal
- Quick Release Casing clean out cover
- Course Suction Hose Filter/Clip Included
- Screwed Cast Iron BSP Male Connections
- Fabricated baseplate with pre-drilled mounting holes
- Course suction hose filter/clip included
- Many Options Including Spares Kits Hoses – Trolley – Quick Couplings – Case Packing