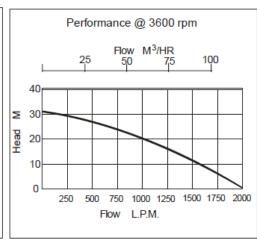

•

Powered by a Lombardini lightweight industrial air cooled single cylinder diesel engine model 15LD440 developing 8.1 kW at a nominal 3600 rpm complete with recoil start by means of automatic compression release (optional  $\mathbf{E}-12$  volt electric start), 5 litre 3 hr. fuel tank, low tone silencer, throttle control, dry type air, oil and fuel filters. Set is supplied with Pump and Engine Operating and Instruction Manuals.