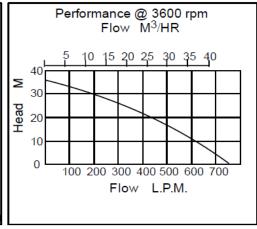

Powered by a Lombardini lightweight industrial air cooled single cylinder diesel engine model 15LD225 developing 3.5 kW at a nominal 3600 rpm complete with recoil start, (optional  $\mathbf{E} - 12$  volt electric start), 3 litre 3 hr. fuel tank, silencer, throttle, dry type air, oil and fuel filters. Set is supplied with Pump and Engine Operating and Instruction Manuals.