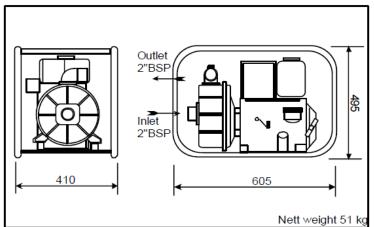

## Heavy Duty Dewatering - Desludging - Raw Water Supply - General Purpose Pumping

- Aluminium Casing with Cast Iron Wearing Parts
- Rigid Monobloc Design
- Solids Handling to 25 mm Ø
- Integral Non Return Valve
- Self Priming to 7 m
- Carbon/Carbide Mechanical Seal
- Easy Maintenance with One Tool (Hexagon Wrench Supplied)
- Course Suction Hose Filter/Clip Included
- Removable Screwed Cast Iron BSP Male Connections
- Steel Roll Over Frame with Anti-Vibration Mounts/ Pre-Drilled Mounting Holes.
- Many Options Including Spares Kits Hoses – Trolley – Quick Couplings – Case Packing

Powered by a Lombardini lightweight industrial air cooled single cylinder diesel engine model 15LD225 developing 3.5 kW at a nominal 3600 rpm complete with recoil start, (optional  $\mathbf{E} - 12$  volt electric start), 3 litre 3 hr. fuel tank, silencer, throttle, dry type air, oil and fuel filters. Set is supplied with Pump and Engine Operating and Instruction Manuals.