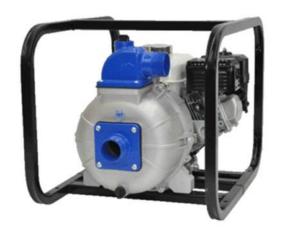

## **ATALANTA GANNET 251**

2" x 2" Portable Self Priming Centrifugal Trash Pump with Lombardini 15LD225 Diesel Engine

## Heavy Duty Dewatering - Desludging - Raw Water Supply - General Purpose Pumping

- Aluminium Casing with Cast Iron Wearing Parts
- Rigid Monobloc Design
- Solids Handling to 25 mm Ø
- Integral Non Return Valve
- Self Priming to 7 m
- Carbon/Carbide Mechanical Seal
- Easy Maintenance with One Tool (Hexagon Wrench Supplied)
- Course Suction Hose Filter/Clip Included
- Removable Screwed Cast Iron BSP Male Connections
- Steel Roll Over Frame with Anti-Vibration Mounts/ Pre-Drilled Mounting Holes.
- Many Options Including Spares Kits Hoses – Trolley – Quick Couplings – Case Packing