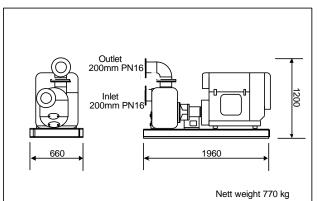

- Robust Cast Iron Construction
- Pump and Engine are flexibly coupled for easy maintenance
- Fabricated Steel Baseplate with Fixing Holes
- Solids Handling to 57 mm Ø
- Integral Non Return Valve
- Renewable Wear Plates
- Self Priming to 7 m
- Long life Tungsten Carbide/Tungsten Carbide Mechanical seal
- 200 mm PN16 flange connections
- Many Options Including Spare's Kits Hoses - Road Trailer – Welding Collars -Quick Couplings – Case Packing

Powered by a **Hatz** high quality industrial air cooled three cylinder diesel engine model 3L41C developing 22.9 kW at a nominal 1500 rpm complete with 12 volt electric key start/stop, battery, 8 hour fuel tank, throttle control, engine protection for LOP/HW, dry type replaceable element air, oil and fuel filters. Engine is enclosed in an acoustic weather proof canopy designed to reduce noise levels down to 74 dBA at 7 metres.