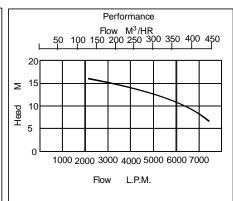

- Robust Cast Iron Construction
- Pump and Engine are flexibly coupled for easy maintenance
- Fabricated Steel Baseplate with Fixing Holes
- Solids Handling to 57 mm Ø
- Integral Non Return Valve
- Renewable Wear Plates
- Self Priming to 7 m
- Long life Tungsten Carbide/Tungsten Carbide Mechanical seal
- 200 mm PN16 flange connections
- Many Options Including Spare's Kits Hoses - Road Trailer – Welding Collars -Quick Couplings – Case Packing