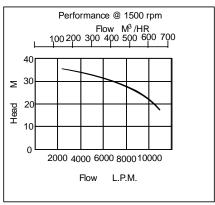

- Robust Cast Iron Construction
- Pump and Engine are flexibly coupled for easy maintenance
- Fabricated Steel Baseplate with Fixing Holes
- Solids Handling to 72 mm Ø
- Integral Non Return Valve
- Renewable Wear Plates
- Self Priming to 7 m
- Long life Tungsten Carbide/Tungsten Carbide Mechanical seal
- 200 mm PN16 Flange Connections
- Single Point Lift Frame
- Many Options Including Spare's Kits Hoses - Road Trailer – Welding Collars -Quick Couplings – Case Packing