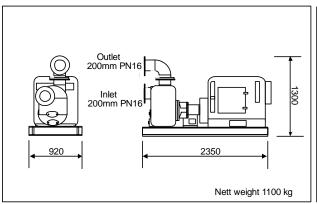

- Robust Cast Iron Construction
- Pump and Engine are flexibly coupled for easy maintenance
- Fabricated Steel Baseplate with Fixing Holes
- Solids Handling to 72 mm Ø
- Integral Non Return Valve
- Renewable Wear Plates
- Self Priming to 7 m
- Long life Tungsten Carbide/Tungsten Carbide Mechanical seal
- 200 mm PN16 Flange Connections
- Single Point Lift Frame
- Many Options Including Spare's Kits Hoses - Road Trailer – Welding Collars -Quick Couplings – Case Packing