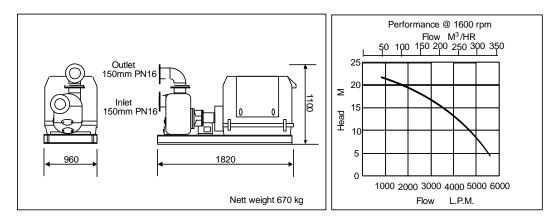

- Robust Cast Iron Construction
- Pump and Engine are flexibly coupled for easy maintenance
- Fabricated Steel Baseplate with Fixing Holes
- Solids Handling to 63 mm Ø
- Integral Non Return Valve
- Renewable Wear Plates
- Self Priming to 7 m
- Long life Tungsten Carbide/Tungsten Carbide Mechanical seal
- 150 mm PN16 flange connections
- Many Options Including Spare's Kits Hoses - Road Trailer – Welding Collars -Quick Couplings – Case Packing