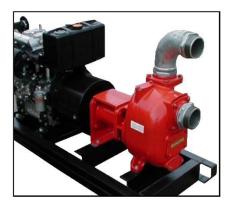

### 3" x 3" Portable Self Priming Centrifugal Pump with Lombardini /Kohler Diesel Engine

#### **Engine details**

Powered by a high quality Lombardini / Kohler two cylinder air cooled industrial diesel engine model 9LD625-2 developing 18.8 kw, at a nominal 3000 rpm complete with Electric start, 14 litre 3 hour fuel tank, throttle control, silencer, oil bath air cleaner, replaceable element oil and fuel filters. Set is supplied with Pump and Engine Operating and Instruction Manuals.

### **Pump details**

- Robust Cast Iron Construction
- Pump and Engine are flexibly coupled for easy maintenance
- Solids Handling up to 35 x 16 mm
- Standard mounting is a fabricated steel baseplate with fixing holes.
  Other mounting options include a 2 wheel site trolley.
- Self Priming to 5 m
- Integral non return valve
- Renewable wear plate volute
- Carbon/Ceramic mechanical seal
- Steel shaft running in two 'sealed for life' ball bearings
- Screwed BSP connections
- Optional extras available including : Spares Kits Hoses Special Couplings Remote throttle/stop controls Case Packing