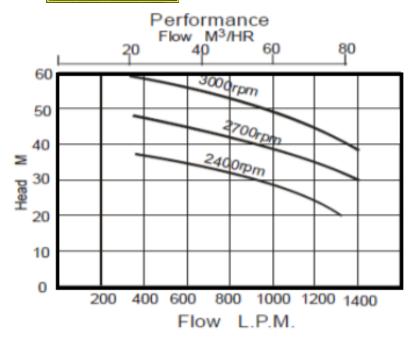

### **Pump details**

- Robust Cast Iron Construction
- Pump and Engine are flexibly coupled for easy maintenance
- Solids Handling up to 35 x 16 mm
- Standard mounting is a fabricated steel baseplate with fixing holes.
  Other mounting options include a 2 wheel site trolley.
- Self Priming to 5 m
- Integral non return valve
- Renewable wear plate volute
- Carbon/Ceramic mechanical seal
- Steel shaft running in two 'sealed for life' ball bearings
- Screwed BSP connections
- Optional extras available including : Spares Kits Hoses Special Couplings Remote throttle/stop controls Case Packing