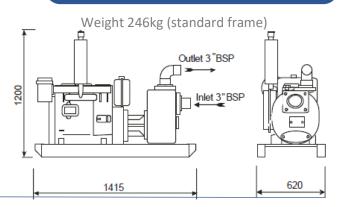

### **Pump details**

- Robust Cast Iron Construction
- Pump and Engine are flexibly coupled for easy maintenance
- Solids Handling up to 35 x 16 mm
- Standard mounting is a fabricated steel baseplate with fixing holes.
  Other mounting options include a 2 wheel site trolley.
- Self Priming to 5 m
- Integral non return valve
- Renewable wear plate volute
- Carbon/Ceramic mechanical seal
- Steel shaft running in two 'sealed for life' ball bearings
- Screwed BSP connections
- Optional extras available including : Spares Kits Hoses Special Couplings Remote throttle/stop controls Case Packing