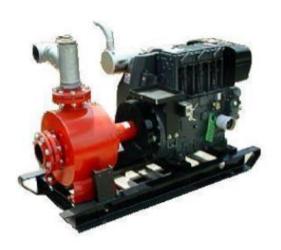

## ATALANTA CONDOR 4.323RE

4" x 3" High Head Self Priming Centrifugal Pump with Lister Petter TR3 Diesel Engine

Powered by a **Lister Petter** high quality industrial air cooled three cylinder diesel engine model TR3 developing 25 kW at a nominal 2400 rpm complete with 12 volt electric start, battery, 3 hour fuel tank, throttle control, silencer, dry type replaceable element air, oil and fuel filters.