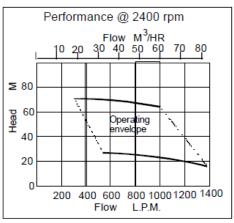

Powered by a **Lister Petter** high quality industrial air cooled three cylinder diesel engine model TR3 developing 25 kW at a nominal 2400 rpm complete with 12 volt electric start, battery, 3 hour fuel tank, throttle control, silencer, dry type replaceable element air, oil and fuel filters.