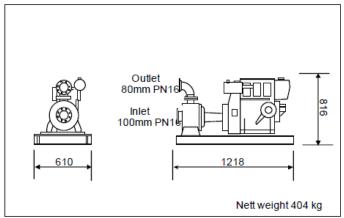

## ATALANTA CONDOR 4.323RE

4" x 3" High Head Self Priming Centrifugal Pump with Lister Petter TR3 Diesel Engine