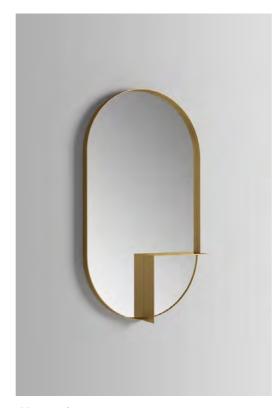

#### Colours (Frame)

Brass

Bronze

Black - RAL 9004

**Materials** Varnished metal, Brass Calacatta Marble, Nero Marquinia Marble

#### Colours

Brass

Black - RAL 9004