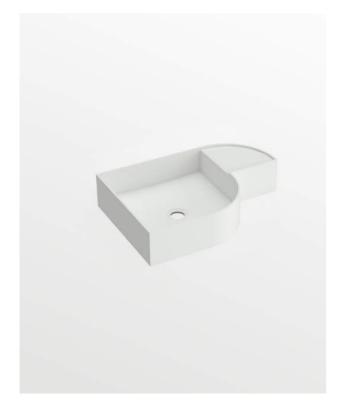

#### **Materials**

LivingTec®

#### Colours (Basin)

White - RAL 9016

Light Pink NCS S 2010 - Y50R