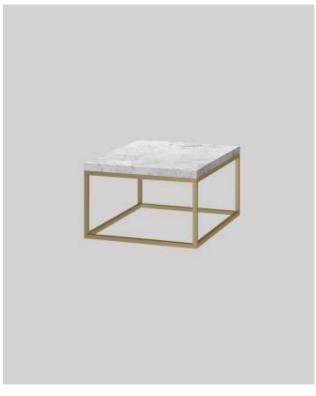

#### **Materials**

Grid: Brass, Bronze or Matt varnished metal Shelf: Calacatta Vagli marble, Black Marquinia mable

#### Colours (Grid)

Brass

Bronze

Black - RAL 9004

#### Colours (Shelf)

Calacatta Vagli marble

Black Marquinia marble