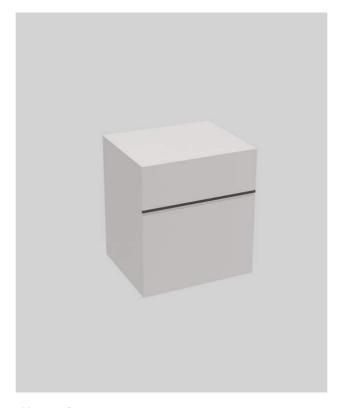

#### **Materials**

Handle: brass, bronze or matt varnished metal Cabinet: lacquered ash, smoked oak or varnished ash

#### Colours (Handle)

Brass

Bronze

### **Colours (Cabinet)**

Light Grey - RAL 7044

White - RAL 9016

Black - RAL 9004

Dark brown