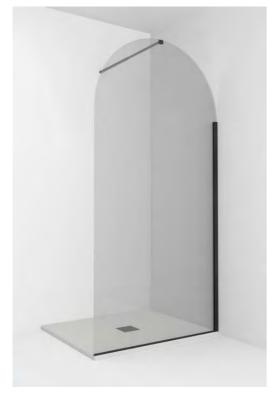

# Nouveau

Design by Bernhardt & Vella

**Materials** Glass, Varnished metal, Brass

#### Colours (Glass)

Matt Black

Light Pink

Light Green

**Materials** Frosted glass, Brass, Bronze, Black