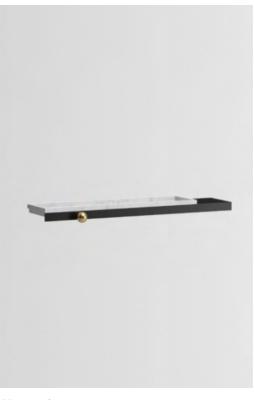

#### Colours (Frame)

Brass

Bronze

Black - RAL 9004

**Materials** Varnished metal, Brass Calacatta Marble, Nero Marquinia Marble

## Colours (Shelf only)

Calacatta Vagli marble

Black Marquinia marble