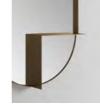

#### **Materials**

Grid: Brass, Bronze or Matt varnished metal Shelf: Calacatta Vagli marble, Black Marquinia mable

#### Colours (Grid)

Brass

Bronze

Black - RAL 9004

#### Colours (Shelf)

Calacatta Vagli marble

Black Marquinia marble