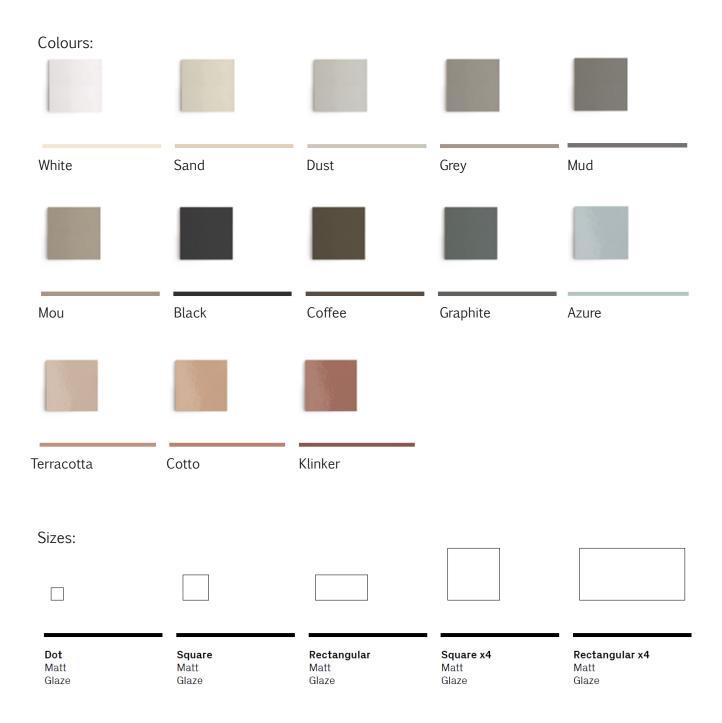

Microtiles are offered in 13 colours in either standard or glazed finish. Additionally to this, the mosaic range also posseses a large variety of patterns in which colours and finishes can be mixed.

## Microtiles Options & Combinatons