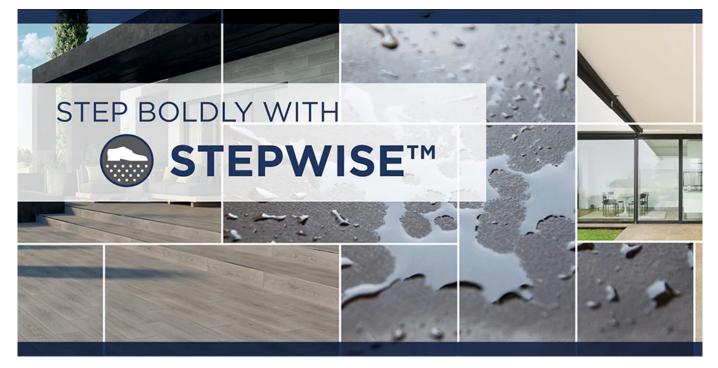

## StepWise<sup>™</sup> Surface Information

Marazzi has developed the leading-edge StepWise<sup>™</sup> technology, which delivers products with a high degree of slip resistance and a surface which is soft to the touch and easy to clean, since it has no superficial roughness.

The new Marazzi stonewares, made using the StepWise<sup>™</sup> technology, also undergo a mechanical treatment across the entire surface which maintains their soft "feel", combined with a high dynamic coefficient of friction (DCOF, ANSI American National Standard). This coefficient measures tiles' performances when their surfaces are wet: 0.42 Newton is the standard value for surfaces installed indoors. StepWise<sup>™</sup> has a DCOF of 0.60 Newton, well above the standard.