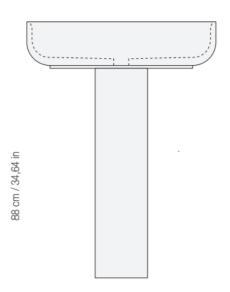

The Nabhi Collections Has 12 Bowls, 4 Trays and 2 Console Options.

Bowl n°9

Bowl n°10

Bowl n°11

88 cm / 34,64 in