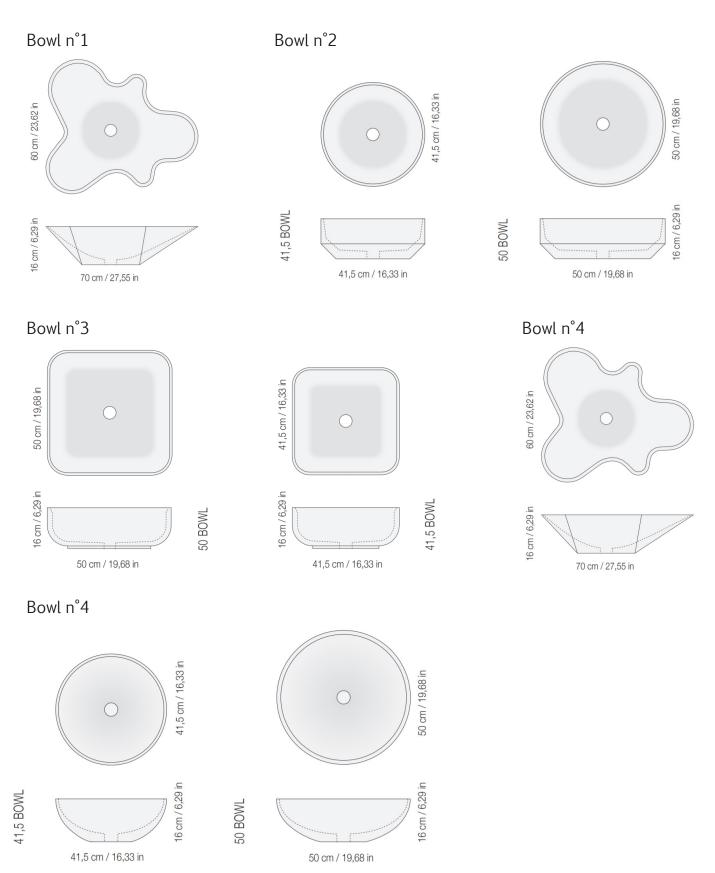

The Nabhi Collections Has 12 Bowls, 4 Trays and 2 Console Options.

Bowl n°9

Bowl n°10

Bowl n°11

88 cm / 34,64 in