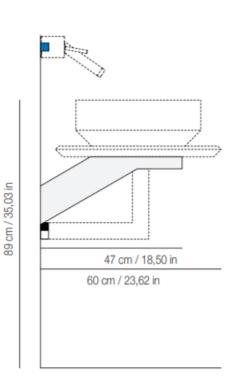

ons.













Bowl n°9





Bowl n°10



Bowl n°11









88 cm / 34,64 in









### Available Colours



Marmo / Marble

Marmo / Marble

|                  | d ,             |                      |                  |
|------------------|-----------------|----------------------|------------------|
| Bianco Calacatta | Bianco Estremoz | <b>Nero Marquina</b> | Grigio St. Marie |
| White Calacatta  | White Estremoz  | Black Marquina       | Grey St. Marie   |







#### **TRAYS**



- Peso vassoio: 32 kg - Tray weight: 32 kg



BIG TRAY

**MEDIUM TRAY** 





- Peso vassoio: 27 kg - Tray weight: 27 kg



#### Available Colours





**EASEL** 



#### **Available Colours**

Larice spazzolato
Brushed larch

Bianco
White

Color terra
Earth color

Grigio
Grey





#### WALL BRACKET





#### Available Colours & Materials