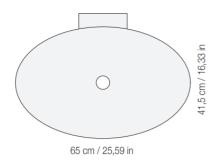

The Nabhi Collections Has 12 Bowls, 4 Trays and 2 Console Options.

Bowl n°9

Bowl n°10

Bowl n°11

88 cm / 34,64 in