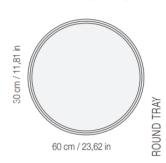

#### **TRAYS**

- Peso vassoio: 32 kg - Tray weight: 32 kg

BIG TRAY

**MEDIUM TRAY** 

- Peso vassoio: 27 kg - Tray weight: 27 kg