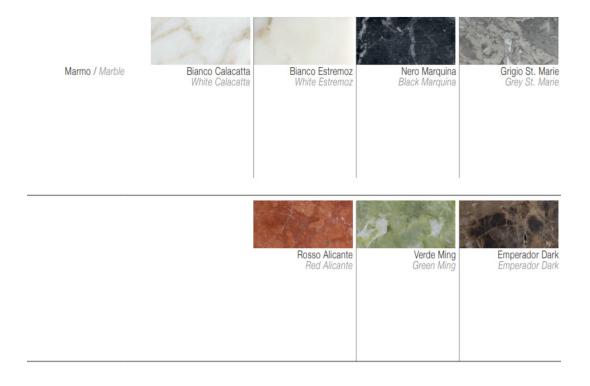

### Available Colours

Marmo / Marble

Marmo / Marble

|                  | d ,             |                      |                  |
|------------------|-----------------|----------------------|------------------|
| Bianco Calacatta | Bianco Estremoz | <b>Nero Marquina</b> | Grigio St. Marie |
| White Calacatta  | White Estremoz  | Black Marquina       | Grey St. Marie   |