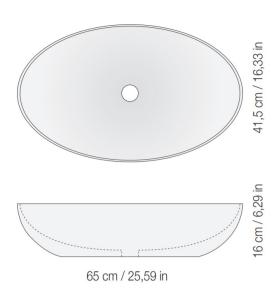

The Nabhi Collections Has 12 Bowls, 4 Trays and 2 Console Options.

Bowl n°9

Bowl n°10

Bowl n°11

88 cm / 34,64 in