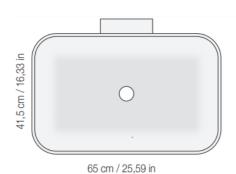

#### **TRAYS**

- Peso vassoio: 32 kg - Tray weight: 32 kg

BIG TRAY

**MEDIUM TRAY** 

- Peso vassoio: 27 kg - Tray weight: 27 kg