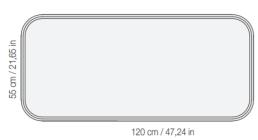

#### **TRAYS**

- Peso vassoio: 32 kg - Tray weight: 32 kg

BIG TRAY

**MEDIUM TRAY** 

- Peso vassoio: 27 kg - Tray weight: 27 kg