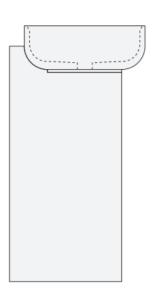

The Nabhi Collections Has 12 Bowls, 4 Trays and 2 Console Options.













Bowl n°9





Bowl n°10



Bowl n°11









88 cm / 34,64 in









### Available Colours



Marmo / Marble

Marmo / Marble

|                  | d ,             |                      |                  |
|------------------|-----------------|----------------------|------------------|
| Bianco Calacatta | Bianco Estremoz | <b>Nero Marquina</b> | Grigio St. Marie |
| White Calacatta  | White Estremoz  | Black Marquina       | Grey St. Marie   |







#### **TRAYS**



- Peso vassoio: 32 kg - Tray weight: 32 kg



BIG TRAY

**MEDIUM TRAY** 





- Peso vassoio: 27 kg - Tray weight: 27 kg



#### Available Colours





**EASEL** 



#### **Available Colours**

Larice spazzolato
Brushed larch

Bianco
White

Color terra
Earth color

Grigio
Grey





#### WALL BRACKET





#### Available Colours & Materials