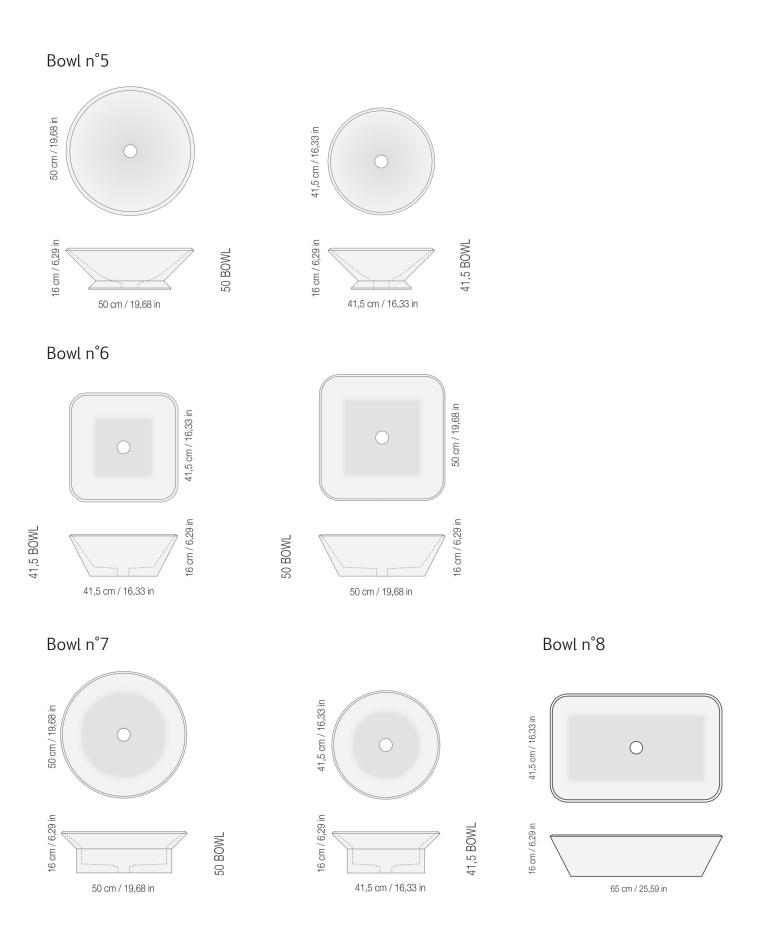

The Nabhi Collections Has 12 Bowls, 4 Trays and 2 Console Options.

Bowl n°9

Bowl n°10

Bowl n°11

88 cm / 34,64 in