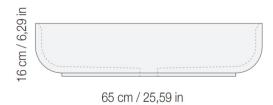

The Nabhi Collections Has 12 Bowls, 4 Trays and 2 Console Options.

Bowl n°9

Bowl n°10

Bowl n°11

88 cm / 34,64 in