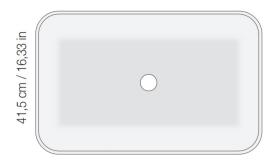

The Nabhi Collections Has 12 Bowls, 4 Trays and 2 Console Options.

Bowl n°9

Bowl n°10

Bowl n°11

88 cm / 34,64 in