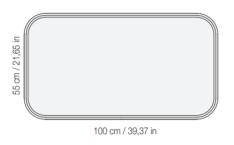

The Nabhi Collections Has 12 Bowls, 4 Trays and 2 Console Options.

Bowl n°9

Bowl n°10

Bowl n°11

88 cm / 34,64 in