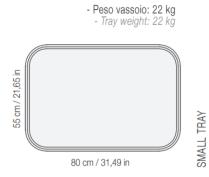

#### **TRAYS**

- Peso vassoio: 32 kg - Tray weight: 32 kg

BIG TRAY

**MEDIUM TRAY** 

- Peso vassoio: 27 kg - Tray weight: 27 kg