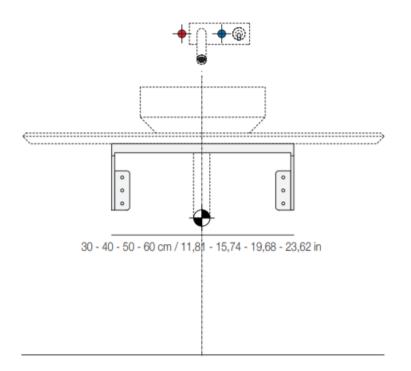

tions.













Bowl n°9





Bowl n°10



Bowl n°11









88 cm / 34,64 in









### Available Colours



Marmo / Marble

Marmo / Marble

|                  | d ,             |                      |                  |
|------------------|-----------------|----------------------|------------------|
| Bianco Calacatta | Bianco Estremoz | <b>Nero Marquina</b> | Grigio St. Marie |
| White Calacatta  | White Estremoz  | Black Marquina       | Grey St. Marie   |







#### **TRAYS**



- Peso vassoio: 32 kg - Tray weight: 32 kg



BIG TRAY

**MEDIUM TRAY** 





- Peso vassoio: 27 kg - Tray weight: 27 kg



#### Available Colours





**EASEL** 



#### **Available Colours**

Larice spazzolato
Brushed larch

Bianco
White

Color terra
Earth color

Grigio
Grey





#### WALL BRACKET





#### Available Colours & Materials