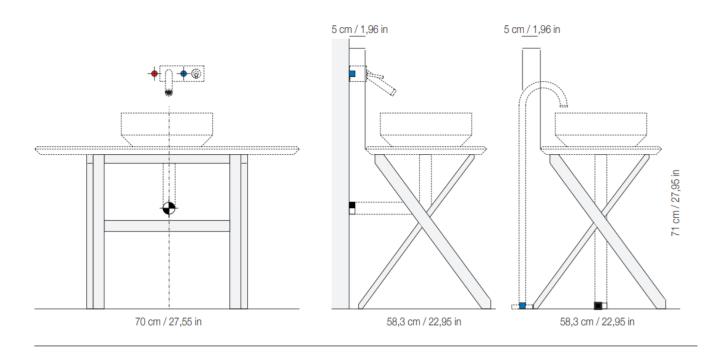

The Nabhi Collections Has 12 Bowls, 4 Trays and 2 Console Options.













Bowl n°9





Bowl n°10



Bowl n°11









88 cm / 34,64 in









### Available Colours



Marmo / Marble

Marmo / Marble

|                  | d ,             |                      |                  |
|------------------|-----------------|----------------------|------------------|
| Bianco Calacatta | Bianco Estremoz | <b>Nero Marquina</b> | Grigio St. Marie |
| White Calacatta  | White Estremoz  | Black Marquina       | Grey St. Marie   |







#### **TRAYS**



- Peso vassoio: 32 kg - Tray weight: 32 kg



BIG TRAY

**MEDIUM TRAY** 





- Peso vassoio: 27 kg - Tray weight: 27 kg



#### Available Colours





**EASEL** 



#### **Available Colours**

Larice spazzolato
Brushed larch

Bianco
White

Color terra
Earth color

Grigio
Grey





#### WALL BRACKET





#### Available Colours & Materials