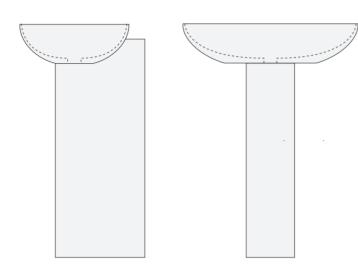

The Nabhi Collections Has 12 Bowls, 4 Trays and 2 Console Options.













Bowl n°9





Bowl n°10



Bowl n°11









88 cm / 34,64 in









### Available Colours



Marmo / Marble

Marmo / Marble

|                  | d ,             |                      |                  |
|------------------|-----------------|----------------------|------------------|
| Bianco Calacatta | Bianco Estremoz | <b>Nero Marquina</b> | Grigio St. Marie |
| White Calacatta  | White Estremoz  | Black Marquina       | Grey St. Marie   |







#### **TRAYS**



- Peso vassoio: 32 kg - Tray weight: 32 kg



BIG TRAY

**MEDIUM TRAY** 





- Peso vassoio: 27 kg - Tray weight: 27 kg



#### Available Colours





**EASEL** 



#### **Available Colours**

Larice spazzolato
Brushed larch

Bianco
White

Color terra
Earth color

Grigio
Grey





#### WALL BRACKET





#### Available Colours & Materials