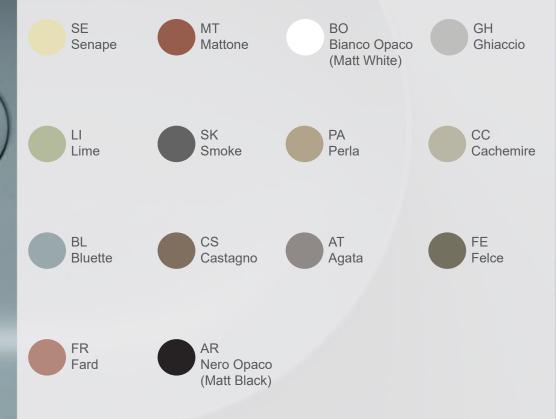

## **Bagno di Colore**

Over the years the bathroom has acquired an increasingly important role in the home: going from a simple "necessary" space to a prestigious room in the house. Just like other rooms, the decor and colour choice play a key role in giving personality and identity to the bathroom. Ceramica Globo has thus developed new ceramic colours, fascinating alternatives to the classic white, which can amaze, intrigue and inspire architects and interior designers.

All Globo Bagno di Colore finishes are Matt finish.

All the items in the Bagno di Colore finish also have the CERASLIDE glaze and the BATAFORM antibacterial treatment.

The colour tones are indicative, as they may change in relation to the printing method.