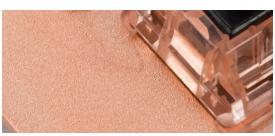

#### **Blemishes**

Imperfections may be present on the surface of the plates. Slight discolorations, oil, or residue are possible.