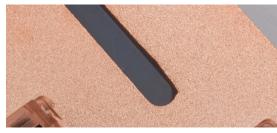

# NovelKeys\_

## **NK87<sup>™</sup> Plates** Manufacturing Standards

The following are items that fall within our normal manufacturing standards, and are to be expected with the purchase of this product.



## **Rough Cuts**

Some of the cuts around the plate may be uneven or rough.



#### **Blemishes**

Imperfections may be present on the surface of the plates. Slight discolorations, oil, or residue are possible.



## Warping

Thinner areas of the plates may exhibit some minor warping on their own. Once pressure is applied during the install these should flatten and not impact the typing experience.



### **Tight Fit**

Certain areas of the plates will be a tight fit—primarily around the stabilizers. You may need to apply some pressure to get them inserted. It is recommended to use these plates with PCB mount stabilizers only.