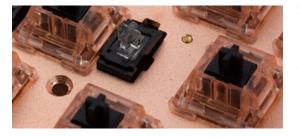

### **Tight Fit**

Certain areas of the plates will be a tight fit—primarily around the stabilizers. You may need to apply some pressure to get them inserted. It is recommended to use these plates with PCB mount stabilizers only.