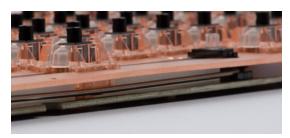

## Warping

Thinner areas of the plates may exhibit some minor warping on their own. Once pressure is applied during the install these should flatten and not impact the typing experience.