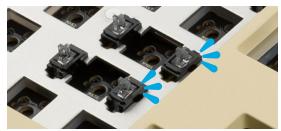

#### **Stabilizer Rattle**

The included stabilizers may rattle and have noise. This can be reduced by tuning and lubricating.