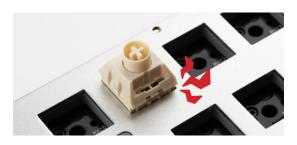

### **Switch Tightness**

Due to slight variations between switches, some switches may experience more tightness than others while being inserted into the plate.