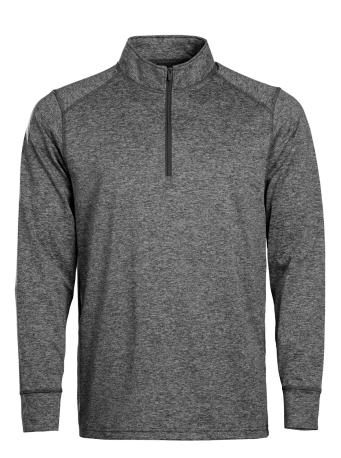

## Adult Heather-toned ¼ Zips

# Style 8810

- 92% cationic polyester / 8% spandex\*
- Super soft brushed lining
- 9-inch zipper
- Self fabric collar
- Paneled shoulders

- Seaming detail on shoulder, sleeves, and sides

\*Due to the nature of 100% polyester performance fabrics, special care must be taken throughout the screen printing process.