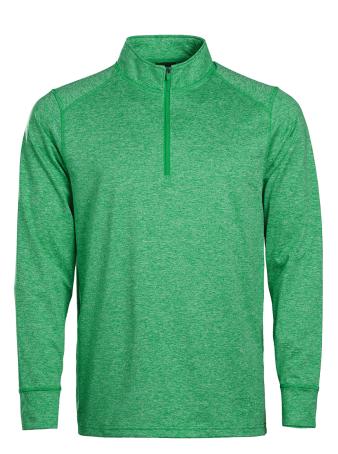

## Youth Heather-toned ¼ Zips

# Style 9311

- 92% cationic polyester / 8% spandex\*
- Super soft brushed lining
- 5-inch zipper
- Self fabric collar
- Paneled shoulders

- Seaming detail on shoulder, sleeves, and sides

\*Due to the nature of 100% polyester performance fabrics, special care must be taken throughout the screen printing process.