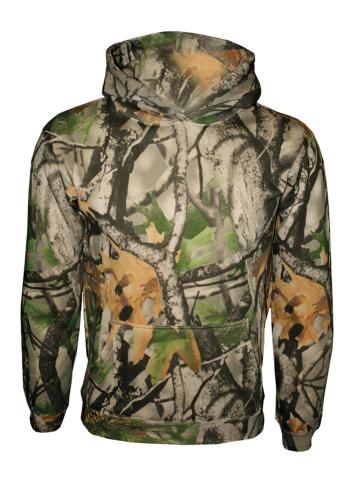

## Youth Camo Pullover Hooded Sweatshirt

# **Style 9038**

- 10.5oz, 80% Cotton / 20% Polyester
- Self fabric hood
- Set-in sleeves
- Front pouch pocket
- 2x2 Rib knit cuffs and hem

#### **Color Information**

Camo