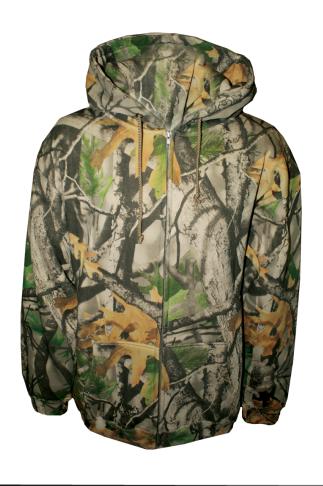

## Adult Camo Full-zip Hooded Sweatshirt

# **Style 9015**

- 10.5oz, 80% Cotton / 20% Polyester
- Self fabric hood
- Set-in sleeves
- Front pouch pocket
- Full zip
- 2x2 rib knit cuffs and hem

#### **Color Information**

Camo