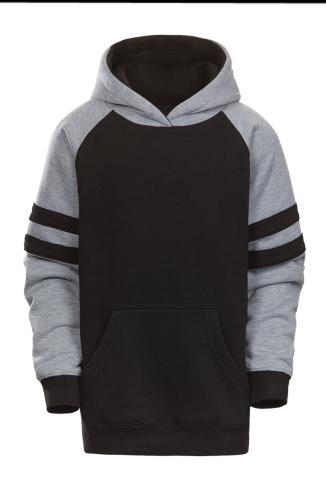

## Youth Raglan Stripe Hood

# Style 824Y

- 9.5oz premium fleece, 80% Cotton /20% Polyester
- Super soft brushed lining
- Front pouch pocket
- 3-panel hood
- 2x2 Rib knit cuffs and hem