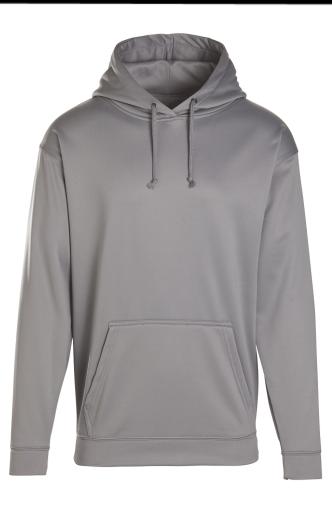

## Adult Super Soft Performance Hoodie

# Style 4201

- 100% Polyester\*
- Super soft brushed lining
- Self fabric hood
- Set-in sleeves
- Front pouch pocket
- Dyed-to-match drawcord

\*Due to the nature of 100% polyester performance fabrics, special care must be taken throughout the screen printing process.