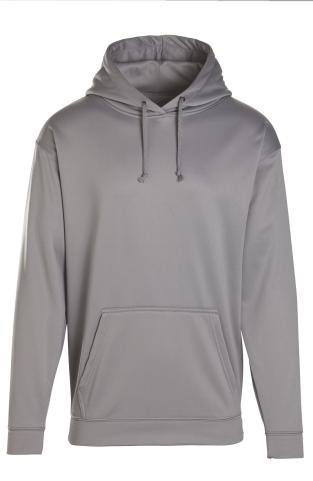

## Youth Super Soft Performance Hood

# Style 4201Y

- 100% Polyester\*
- Super soft brushed lining
- Self fabric hood
- Set-in sleeves
- Front pouch pocket
- Dyed-to-match drawcord

\*Due to the nature of 100% polyester performance fabrics, special care must be taken throughout the screen printing process.