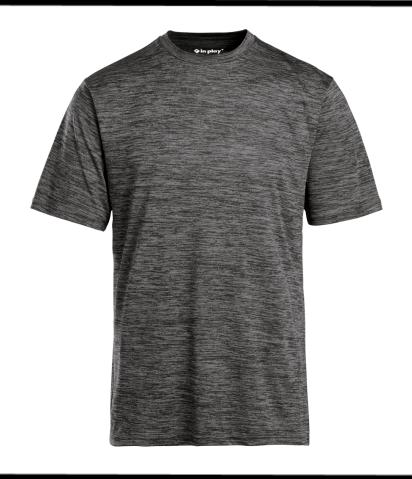

## Adult Tonal Blend T-Shirt

# **Style 380**

- 3.8oz, 100% Polyester\*
- Self fabric collar, double needle hem
- Set-in sleeves
- Heat seal neck label

\*Due to the nature of 100% polyester performance fabrics, special care must be taken throughout the screen printing process.