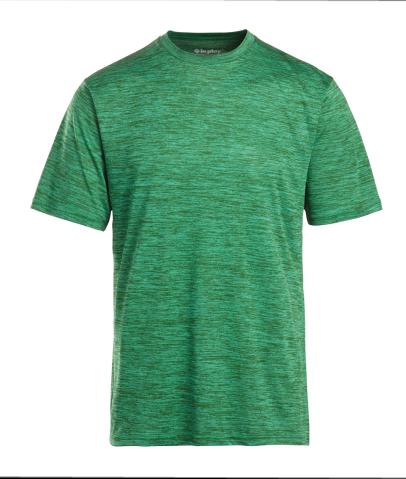

## Youth Tonal Blend T-shirt

# Style 380Y

- 3.8oz, 100% Polyester\*
- Self fabric collar, double needle hem
- Set-in sleeves
- Heat seal neck label

\*Due to the nature of 100% polyester performance fabrics, special care must be taken throughout the screen printing process.

## **Color Information**

Black

Charcoal

Kelly Green

Light Grey

Navy

Orange

Red