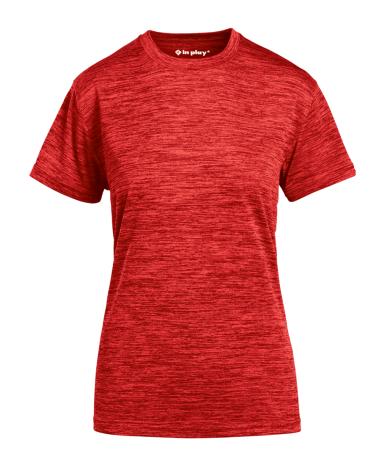

### Ladies Tonal Blend T-shirt

# Style 380L

- Gentle ladies contour
- 3.8oz, 100% Polyester\*
- Self fabric collar, double needle hem
- Set-in sleeves
- Heat seal neck label

\*Due to the nature of 100% polyester performance fabrics, special care must be taken throughout the screen printing process.