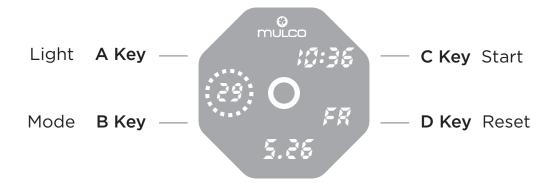

#### **Features**

- 12 Digits LCD display, display Hour, Minute, Second, Month, Day and Week.
- Daily Alarm and Chime hourly
- Snooze
- 12/24H format selectable
- 1/100 second Chronograph with split functions
- EL backlight

### Watch modes

B Key

B Key

Chronograph Real Time

Alarm

## 1. Backlight

At any state, press A Key EL backlight for 3s.

#### 2. Chronograph

- Press D key to start / stop running.
- When stop, press C key to zero.
- When running, press C key to split count. Indicator "sp" showing.
- Then press D key to exit split count, and stop counting. Press C key again to zero.
- When running, press B key to return to Real Time Mode, and it running at back.

### 3. Daily Alarm

- Turn on / off Alarm and chime Press D key to turn on / off Alarm or chime.
- Alarm setting: press C key to select "Hour" or "Minute" setting, Press D key to adjust the flashing item, Press C key to confirm, Press B key to return to Real Time Mode.
- Alarm Snooze ON / OFF At Alarm sounding state, Press C key or D key to stop sounding, and press B key to ON/OFF snooze function. When Snooze function be ON, it will sound five minutes later, and auto stop after sounding for 20 second.

#### 4. Time Setting

- "Second" flashing when loading, Press D key to zero. Press C key to select
- Items as following sequene: Hour > Minute > Month > Day > Day of week > Second
- When setting "Hour", "H" display for 24H format "A" or "P" for 12Hformat.
- Press D Key while the seconds are in the range of 30 to 59 resets them to 00 and adds 1 to the minutes in the range of 00 to 29, the minutes are unchanged.