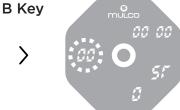

### Watch modes

B Key

B Key

Chronograph Real Time

Alarm

#### 2. Chronograph

- Press D key to start / stop running.
- When stop, press C key to zero.
- When running, press C key to split count. Indicator "sp" showing.
- Then press D key to exit split count, and stop counting. Press C key again to zero.
- When running, press B key to return to Real Time Mode, and it running at back.