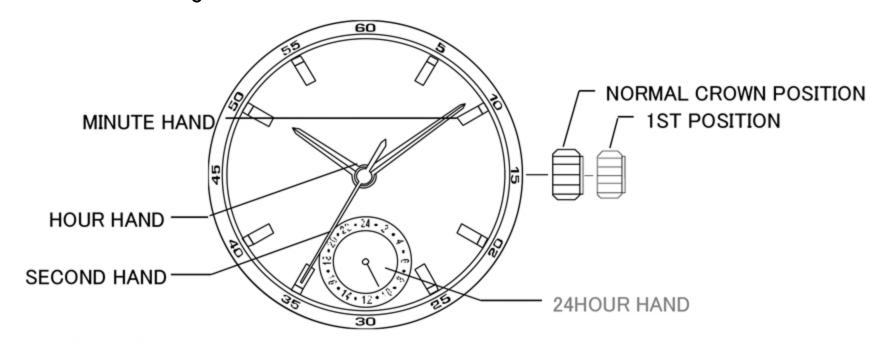

Instructions Manual English Miyota 6P28 Analog

BATTERY: SR621SW

FEATURES: Analog Multi-Function Quartz watch with 24 Hour

NORMAL CROWN POSITION
1ST POSITION

TIME SETTING (CLOCKWISE)

## **OPERATION PROCEDURE**

1 SETTING THE TIME (HOUR, 24HOUR, MINUTE and SECOND)

SETTING THE TIME (HOUR, 24 HOUR, MINUTE AND SECOND)
The hour, 24 hour, minute and second are set by the same operation.

## **SETTING PROCEDURE**

HOUR&24HOUR →

MINUTE ]→

SECOND

Pull the crown out to the 1st position to stop the second hand at 0 (12 o'clock). Turn the hour/minute hands in a clockwise direction to set the time.

To ensure time is set accurately, first turn the minute hand 5 minutes ahead of desired time and then turn back (in a counterclockwise) to the desired time.

After setting the time, use a time signal to synchronize the watch by pushing crown to the normal position to start the second hand going.

NOTE:

Make sure you have correctly set AM/PM before setting the time.