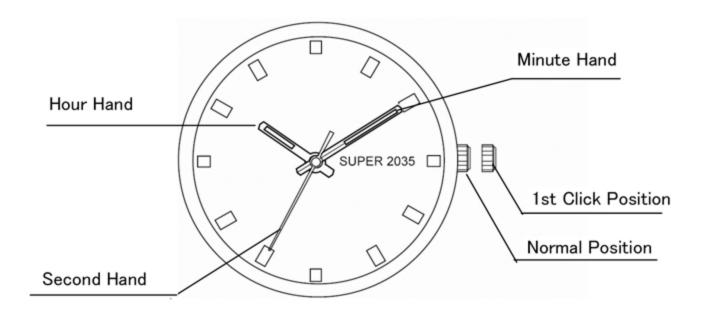

## SETTING THE TIME

- 1. Pull the crown out to the 1st Click Position.
- 2. Turn the crown to set hour and minute hands.
- 3. After the time has been set, push the crown back to the Normal position.