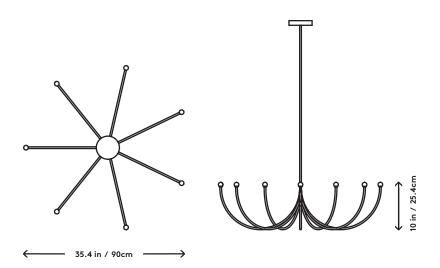

## Arca Single Tier Chandelier - Medium Philippe Malouin, 2017

| Product Type    | Chandelier                                                                                                                                  |
|-----------------|---------------------------------------------------------------------------------------------------------------------------------------------|
| Materials       | Brass, Glass                                                                                                                                |
| Dimensions      | L 35.4″ x W 35.4 x H 10″<br>L 90cm x W 90cm x H 25.4cm                                                                                      |
| Finishes        | <ul> <li>Satin Blackened Brass</li> <li>Nickel Chrome</li> <li>Glossy White Powder Coat</li> </ul>                                          |
| Weight          | 7 lbs<br>3 kgs                                                                                                                              |
| Shipping        | <b>Carton</b><br>L 41″ x W 41″ x H 14″<br>L 104cm x W 104cm x H 36cm                                                                        |
| Shipping Weight | 20 lbs<br>9.1 kgs                                                                                                                           |
| Lead Time       | 10-14 weeks                                                                                                                                 |
| Light Source    | LED/CRI 90<br>2700k<br>610lm<br>6.7w                                                                                                        |
| LED Driver      | Universal 120-277VAC input<br>ESS010W-0350-24                                                                                               |
| Dimming         | Triac, ELV, & 0-10v                                                                                                                         |
| Canopy          | Dia 6″/Dia 12.7cm Canopy (Provided)                                                                                                         |
| Drop Length     | 36" / 91.4cm drop provided<br>Drops longer than 36" will incur a fee.<br>Custom drops are made per order and<br>cannot be adjusted on site. |