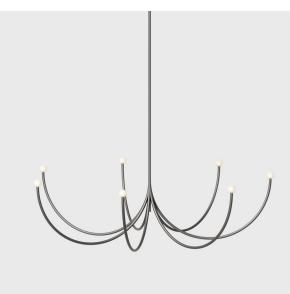

## Arca Single Tier Chandelier - Medium Philippe Malouin, 2017

| Product Type    | Chandelier                                                                                                                                  |
|-----------------|---------------------------------------------------------------------------------------------------------------------------------------------|
| Materials       | Brass, Glass                                                                                                                                |
| Dimensions      | L 35.4″ x W 35.4 x H 10″<br>L 90cm x W 90cm x H 25.4cm                                                                                      |
| Finishes        | <ul> <li>Satin Blackened Brass</li> <li>Nickel Chrome</li> <li>Glossy White Powder Coat</li> </ul>                                          |
| Weight          | 7 lbs<br>3 kgs                                                                                                                              |
| Shipping        | <b>Carton</b><br>L 41″ x W 41″ x H 14″<br>L 104cm x W 104cm x H 36cm                                                                        |
| Shipping Weight | 20 lbs<br>9.1 kgs                                                                                                                           |
| Lead Time       | 10-14 weeks                                                                                                                                 |
| Light Source    | LED/CRI 90<br>2700k<br>610lm<br>6.7w                                                                                                        |
| LED Driver      | Universal 120-277VAC input<br>ESS010W-0350-24                                                                                               |
| Dimming         | Triac, ELV, & 0-10v                                                                                                                         |
| Canopy          | Dia 6″/Dia 12.7cm Canopy (Provided)                                                                                                         |
| Drop Length     | 36" / 91.4cm drop provided<br>Drops longer than 36" will incur a fee.<br>Custom drops are made per order and<br>cannot be adjusted on site. |