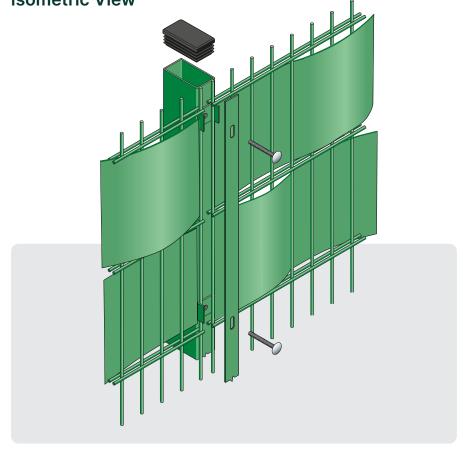

## **Isometric View**

#### **Product Technical Information**

**Standard:** BS1722-14: 2017

BS EN ISO 1461: 2009 BS EN 13438: 2013

Panel type: Mesh, wire and polyethylene. Single vertical and double horizontal wires interwoven with PE

screens, fixed with custom made clip fixings and sturdy bolts. Mesh is galvanised and powder-

coated to minimum 60 microns.

Panel width: 2506mm

Wire diameter: 6mm verticals and 8mm horizontals

Mesh size: 200 × 50mm

Height: 630mm to 3030mm

Select as appropriate

Nominal height: 0.6 to 3m

**Finish:** Polyester powder-coated to minimum 60 microns.

Any RAL colour including marine grade and metallics.

Top edge projection: 30mm - can be inverted for a flush finish

Panel installation: Bottom of panel approx. 40mm above ground

Security topping

options:

Cranked or straight extensions for barbed and razor wire

Posts: RHS, galvanised after manufacture and polyester powder-coated to match fencing

Post dimensions: Size depends on height of panel and location

Maximum post

centres:

2520mm

Fixings: 60mm x 5mm full length clamp bar. M8 × 40mm stainless steel pin hex dome-head security

screws. Sheardrive™ if required instead of pin hex.