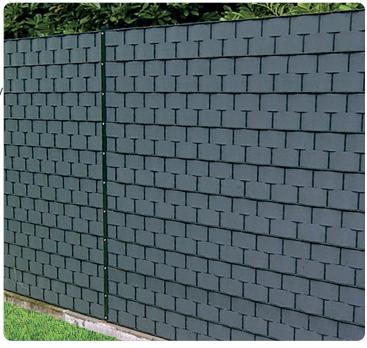

### **Privacy Screening System**

Dual-Defence ScreenFence has been designed to restrict visibility of areas requiring privacy. Dual-Defence Fence is created by fitting durable polyethylene (PE) screens to the double wire panels.

A cost-effective option, Dual-Defence ScreenFence not only looks great, but is UV stable and weatherproof for a long-lasting perimeter solution.

For technical information see overleaf.