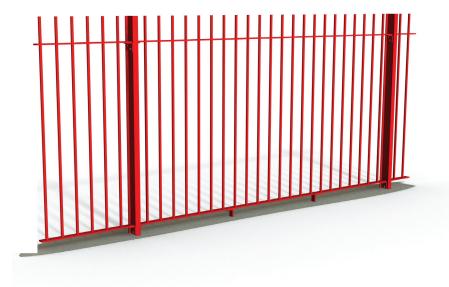

# **Vertical Bar**

#### **PANELS**

| Heights      | Up to 2400mm (1800mm high held in stock)        |
|--------------|-------------------------------------------------|
| Bar Diameter | 12, 16, 20 or 22mm according to height          |
| Bar Centres  | 12 & 16mm @ 112mm ctrs / 20 & 22mm @ 120mm ctrs |
| Panel Width  | 2720mm                                          |

### **POSTS**

| Post Size    | 102 x 44 RSJ (or box section alternative) |
|--------------|-------------------------------------------|
| Post Centres | 2750mm                                    |

Spike Top