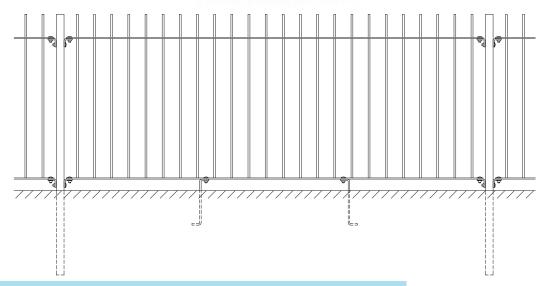

#### **PANELS**

| Heights      | Up to 2400mm (1800mm high held in stock)        |
|--------------|-------------------------------------------------|
| Bar Diameter | 12, 16, 20 or 22mm according to height          |
| Bar Centres  | 12 & 16mm @ 112mm ctrs / 20 & 22mm @ 120mm ctrs |
| Panel Width  | 2720mm                                          |

### **POSTS**

| Post Size    | 102 x 44 RSJ (or box section alternative) |
|--------------|-------------------------------------------|
| Post Centres | 2750mm                                    |

Spike Top