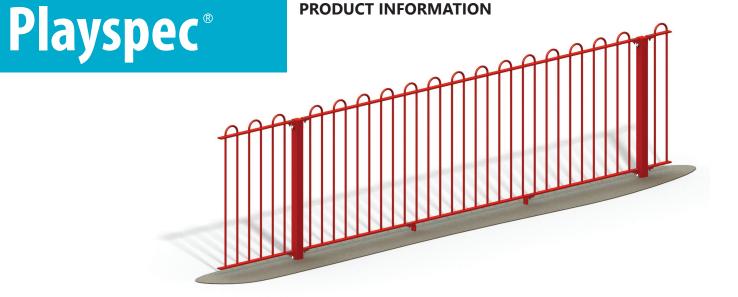

# Playspec® Standard Specification (available from stock)

## PANELS

| Height          | 1000mm & 1200mm                     |
|-----------------|-------------------------------------|
| Diameter Infill | 12mm & 16mm option for both heights |
| Bow Spacing     | 96mm                                |
| Panel Width     | 2720mm                              |

#### **POSTS**

| Post Size    | 50 x 50 SHS |
|--------------|-------------|
| Post Centres | 2800mm      |

Playspec® has a reduced height bow to comply with neck trap regulations