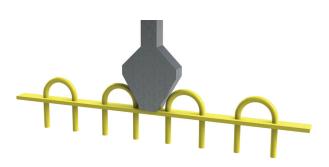

#### **POSTS**

| Post Size    | 50 x 50 SHS |
|--------------|-------------|
| Post Centres | 2800mm      |

Playspec® has a reduced height bow to comply with neck trap regulations