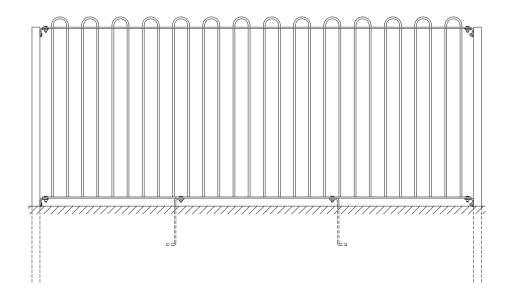

## PANELS

| Height          | 1000mm & 1200mm                     |
|-----------------|-------------------------------------|
| Diameter Infill | 12mm & 16mm option for both heights |
| Bow Spacing     | 96mm                                |
| Panel Width     | 2720mm                              |

#### **POSTS**

| Post Size    | 50 x 50 SHS |
|--------------|-------------|
| Post Centres | 2800mm      |

Playspec® has a reduced height bow to comply with neck trap regulations