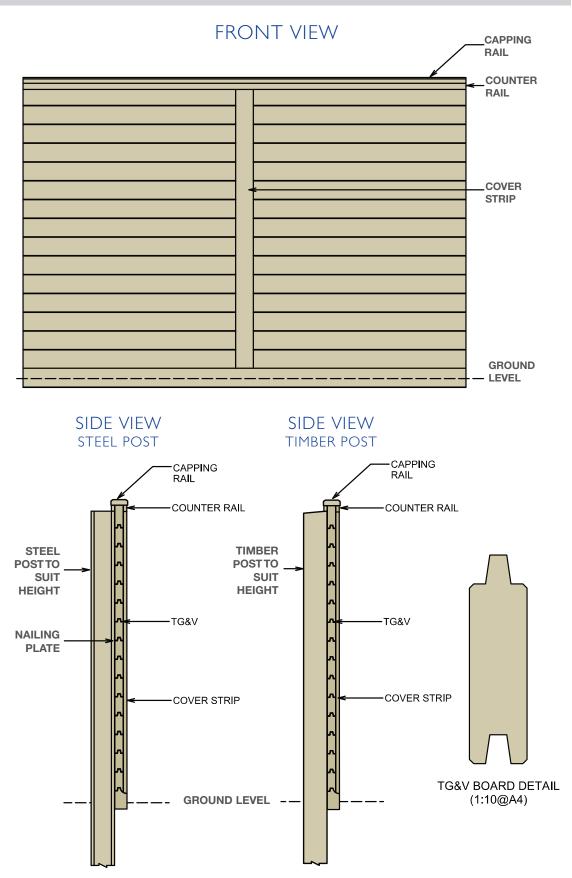

## GROOVY REFLECTIVE ACOUSTIC SCREEN

## PLEASE NOTE:

- I. STRUCTURAL CALCULATIONS MAY BE REQUIRED BY QUALIFIED PERSONS, NO RESPONSIBILITY CAN BE ACCEPTED BY USING THIS DESIGN WITHOUT PROFESSIONAL ADVICE.
- 2. DESIGN IN ACCORDANCE WITH SPECIFICATION FOR HIGHWAY WORKS CLAUSE 2504. TREATMENT TO SECTOR SCHEME 4.
- 3. REFLECTIVE SOUND SCREEN FITTED TO TIMBER POSTS OR STEEL POSTS.
- 4. HEIGHT OF SOUND SCREEN VARIABLE TO SUIT SPECIFIC LOCATIONS. POST CENTRES AT 3.0M UNLESS OTHERWISE SPECIFIED.
- 5. CONFORMS AND TESTED TO BS EN 1793. ALSO TESTED AND COMPLIES TO BS EN 1794-1 AND BS EN 1794-2.