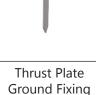

## Suitable for:

Top 25 x 6mm Rail

c/w NOTCH DETAIL

(EVERY POST)

5000 POST CENTERS

(2

(2)

-1000 CENTERS

2

Manufactured in accordance with BS 1722 Pt. 8
Hot Dip Galvanised to BS EN ISO 1461
Parks and Open

Lower 25 x 6mm Rails

(JOINER POST ONLY)

▶ Supplied loose in 5mtr lengths

Country Estates
Parks and Open Spaces
New Build Housing Developments

Tel: 01782 838620 info@almecfencing.co.uk www.almecfencing.co.uk

UPPER RAIL

LOWER RAIL