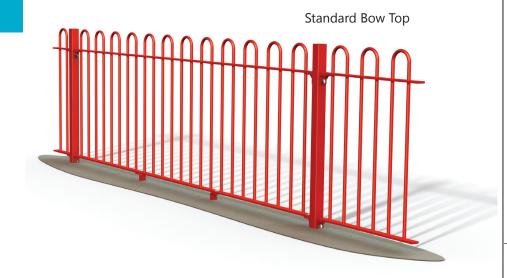

# **Bow Top**

Allowing for steps of 0-16mm & 56-72mm

# Bow Top Specification Guidelines (BS 1722 Pt. 9)

#### **PANELS**

| Heights      | Up to 2000mm (900*, 1000*, 1200* & 1800mm*) |
|--------------|---------------------------------------------|
| Bar Diameter | 12, 16 or 20mm according to height          |
| Bar Centres  | 12 & 16mm @ 112mm ctrs / 20mm @ 120mm ctrs  |
| Panel Width  | 2720mm                                      |

## **POSTS**

| Post Size    | Up to 1200mm – 50 x 50 SHS<br>Over 1600mm – 102 x 44 RSJ (or box section alternative) |
|--------------|---------------------------------------------------------------------------------------|
| Post Centres | 50 x 50 SHS 2800mm<br>102 x 44 RSJ 2750mm                                             |