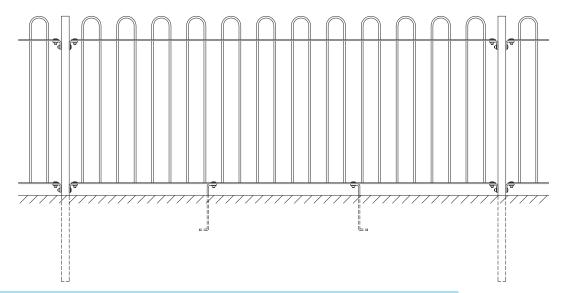

# **Bow Top**

Allowing for steps of 0-16mm & 56-72mm

# Bow Top Specification Guidelines (BS 1722 Pt. 9)

#### **PANELS**

| Heights      | Up to 2000mm (900*, 1000*, 1200* & 1800mm*) |
|--------------|---------------------------------------------|
| Bar Diameter | 12, 16 or 20mm according to height          |
| Bar Centres  | 12 & 16mm @ 112mm ctrs / 20mm @ 120mm ctrs  |
| Panel Width  | 2720mm                                      |

## **POSTS**

| Post Size    | Up to 1200mm – 50 x 50 SHS<br>Over 1600mm – 102 x 44 RSJ (or box section alternative) |
|--------------|---------------------------------------------------------------------------------------|
| Post Centres | 50 x 50 SHS 2800mm<br>102 x 44 RSJ 2750mm                                             |