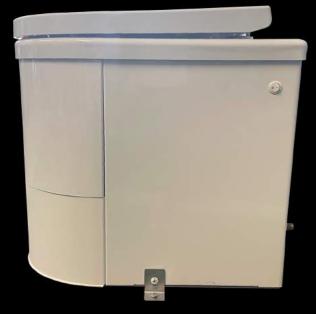

## TinyJohn

Touch Panel Controller

Slow Closing Seat

Lightweight (65 lbs)

3" Vent Pipe

Propane Hook Ups

20 3/4"

22"

14 1/4"

SPEC:

Fuel: Propane (5 gal propane tank last 150 flushes)

Power: 12V DC / 120V AC / 240V AC; 17 watts/hr

Weight: 65 lbs

Dimensions: 20 3/4" Depth x 14 1/4" Width x 22" Height

Vent Size: 3"