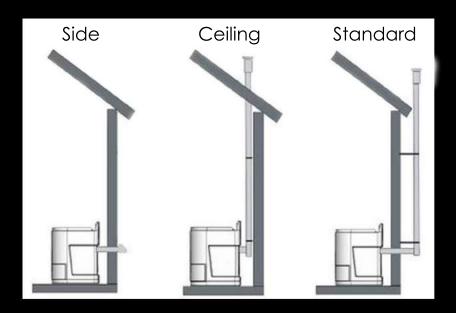

# TinyJohn

Waterless Self-Contained Evaporating/Incinerating Toilet



Go Anywhere

**ECOJOHN** 

## TinyJohn



Touch Panel Controller

Slow Closing Seat

Lightweight (65 lbs)

3" Vent Pipe

Propane Hook Ups

20 3/4"



22"

14 1/4"





SPEC:

Fuel: Propane (5 gal propane tank last 150 flushes)

Power: 12V DC / 120V AC / 240V AC; 17 watts/hr

Weight: 65 lbs

Dimensions: 20 3/4" Depth x 14 1/4" Width x 22" Height

Vent Size: 3"

#### **BENEFITS:**

Only leaves a small amount of sterile ash

Multiple people can use the toilet in a row

Modern design, easy to use and operate

Can handle about 40 flushes per day

Manufactured in Arkansas, USA

No composting or chemical

Operates completely off-grid



Floor Mounting Bracket for mobile application



### Vent Option



#### Accessories

Propane Hose Bowl Liners Liner Dispenser Vent Kit Royal Mist Odor Guard Solar System Kit



6148 Getty Dr North Little Rock, AR 72117 Phone: 501-833-0144 www.ecojohn.com team@ecojohn.com