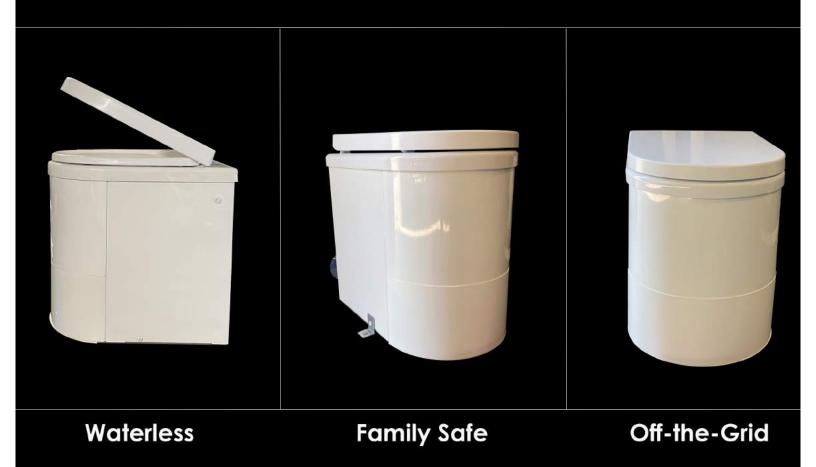

# TinyJohn

Waterless Self-Contained Evaporating/Incinerating Toilet

Go Anywhere

**ECOJOHN** 