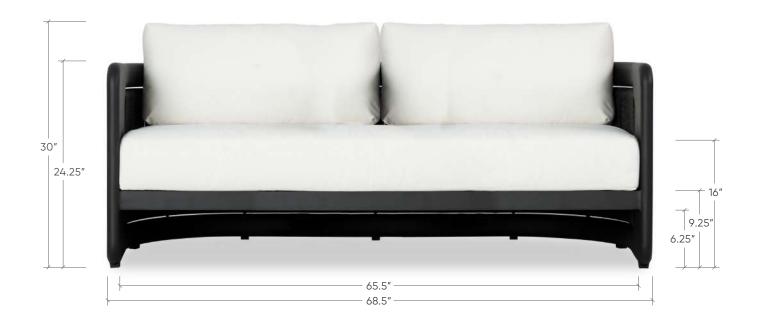

## SOFA

W: 68.5" D: 30.75" H: 30"

Overall Height with Cushion: 30" Overall Frame Height: 24.25"

Overall Width: 68.5" Inside Seat Width: 65.5"

Arm Width: 1.5" Arm Height: 24.25"

Seat Height with Cushion: 16" Seat Height without Cushion: 9.25"

Overall Depth: 30.75" Inside Seat Depth: 28.5" Foot Height: 6.25"