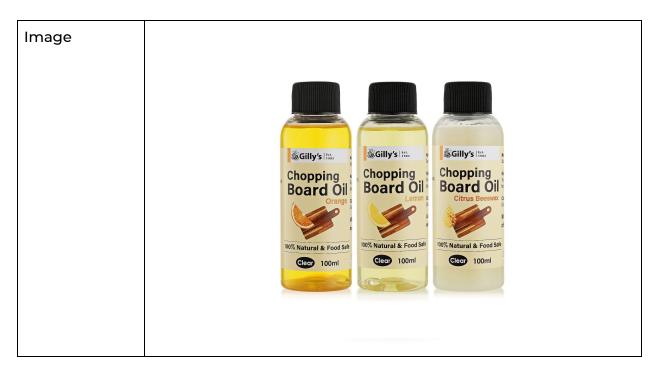

## **Product Data Sheet**

Chopping Board Oils

| Product                | Chopping Board Oils                                                                                                                                                                                                                                                                                                                        |
|------------------------|--------------------------------------------------------------------------------------------------------------------------------------------------------------------------------------------------------------------------------------------------------------------------------------------------------------------------------------------|
| Sizes                  | 100ml, 250ml (Lemon Chopping Board Oil only)                                                                                                                                                                                                                                                                                               |
| Description            | Rejuvenate and protect your chopping boards with our trio of<br>citrus-based Chopping Board Oils. Easy to use, these oils have a<br>delightful fragrance and have the added benefit of<br>mould-resistance. Prevents cracking/splitting. Available in three<br>varieties, Orange, Lemon and for an extra-rich feed, Citrus and<br>Beeswax. |
| Used For               | Nourishing timber and bamboo chopping boards.                                                                                                                                                                                                                                                                                              |
| Surface<br>Preparation | Ensure the chopping board is clean and dry before application.                                                                                                                                                                                                                                                                             |
| How to Apply           | <ol> <li>Simply brush or wipe on with a clean, lint-free cloth.</li> <li>Wipe away any excess.</li> <li>For a richer feed, apply slightly more heavily and leave overnight. Wipe away any excess.</li> </ol>                                                                                                                               |
| Dry Time               | 10 - 30 minutes depending on ambient temperature.                                                                                                                                                                                                                                                                                          |
| Maintenance            | Re-apply as the timber becomes dry/dull                                                                                                                                                                                                                                                                                                    |
| Clean Up               | Warm, soapy water                                                                                                                                                                                                                                                                                                                          |
| Safety                 | <ul> <li>Non-toxic</li> <li>Hang out rags to dry, or soak in water. Don't leave scrunched up.</li> <li>May contain traces of bee pollen &amp; soy</li> <li>Contact Gilly's for MSDS</li> </ul>                                                                                                                                             |
| Ingredients            | Plant oils, citrus terpene, essential oils, beeswax                                                                                                                                                                                                                                                                                        |