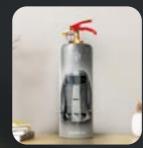

#### ON THE MOVE

**RACING** 

COBRA

MOTOR OIL

PUMP

PERFORMANCE

**FERRARI** 

V-YELLOW

CORVETTE