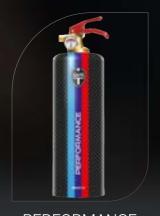

#### ON THE MOVE

**RACING** 

COBRA

MOTOR OIL

PUMP

PERFORMANCE

**FERRARI** 

V-YELLOW