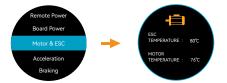

Select Motor & ESC to display their temperatures.

Select Sport Setting to adjust the Speed, Acceleration and Brake profile for Sport Mode.

Select ECO Setting to adjust the Speed, Acceleration and Brake profile for ECO Mode.