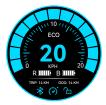

Current Trip Meter

**TRIP: 14 KM** 

Displays the distance traveled since the board was powered on

Odometer

ODO: 1142 KM

Displays the total distance traveled since the remote was first paired with the board. Mileage is retained and unique to each board.

R IIIII

Remote Battery Indicator

B IIII

Board Battery Indicator

**Current Speed** 

In the 4WD configuration, the rear controller (ESC1) should be paired before the front (ESC2).

ECO Mode

Default Mode after Pairing.