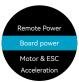

Select Remote Power to display the Battery Status, Time Since Power On, and Battery Capacity. Press the S/E Button to return to the Previous Menu.

Select Board Power to display the Battery Voltage, Remaining Capacity, Temperature, and Battery Health. [Blue: Healthy, Red: Unbalanced] In the event one or more of the cells are unbalanced, contact the Backfire Support Team or use the Backfire Balance Charger to restore the pack to a healthy state

Select Motor & ESC to display their temperatures.

Select Sport Setting to adjust the Speed, Acceleration and Brake profile for Sport Mode.

Select ECO Setting to adjust the Speed, Acceleration and Brake profile for ECO Mode.