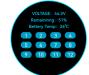

Select Remote Power to display the Battery Status, Time Since Power On, and Battery Capacity. Press the S/E Button to return to the Previous Menu.

Select Board Power to display the Battery Voltage, Remaining Capacity, Temperature, and Battery Health. [Blue: Healthy, Red: Unbalanced] In the event one or more of the cells are unbalanced, contact the Backfire Support Team or use the Backfire Balance Charger to restore the pack to a healthy state