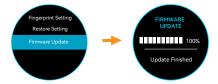

### **BACKFIRE**

Restore Factory Settings and Updating Firmware

Select Restore Setting to Restore the Remote to its Factory Calibrated Settings.

Select Firmware Update to Update the Remote Firmware