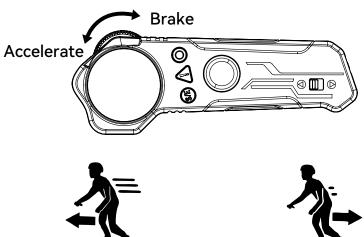

For beginners and children, we recommend donning protective gear and starting out with ECO Mode. Roll the Throttle Wheel forwards in small increments to accelerate gently. Position your feet slightly wider than shoulder-width on the deck and bend your knees slightly to lower your center of gravity.

Lean forward when accelerating to prevent falling backwards when the torque kicks in.

Lean back when braking to prevent being thrown forward by the sudden deceleration.