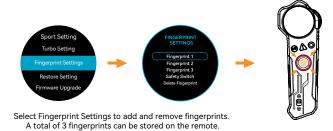

Select Turbo Setting to adjust the Speed, Acceleration and Brake profile for Turbo Mode.

To add a fingerprint, place your finger on the sensor until the remote vibrates, then lift it off and repeat until the status displays 100%

Multiple fingerprint calibration cycles are required for maximum reliability and accuracy.

The Safety Switch option enables/disables fingerprint unlock.

To remove all stored fingerprints, select the Delete Fingerprints option.

Single fingerprint delete is currently not supported.