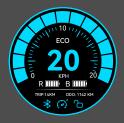

R IIIII

Remote Battery Indicator

B IIII

Board Battery Indicator

**Current Speed** 

In the 4WD configuration, the rear controller (ESC1) should be paired before the front (ESC2).

ECO Mode

Default Mode after Pairing.