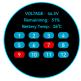

Select Remote Power to display the Battery Status, Time Since Power On, and Battery Capacity. Press the S/E Button to return to the Previous Menu.

Select Board Power to display the Battery Voltage, Remaining Capacity, Temperature, and Battery Health. [Blue: Healthy, Red: Unbalanced] In the event one or more of the cells are unbalanced, contact the Backfire Support Team or use the Backfire Balance Charger to restore the pack to a healthy state