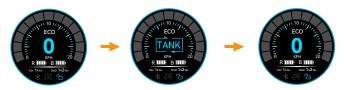

Press the Turbo Button twice to engage Tank Turn Mode. Press the Power Button once to disengage.

Warning: Keep clear of the board when Tank Turn Mode is engaged. Standing on it may lead to serious injury.