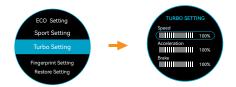

Select Motor & ESC to display their temperatures.

Select Sport Setting to adjust the Speed, Acceleration and Brake profile for Sport Mode.

Select ECO Setting to adjust the Speed, Acceleration and Brake profile for ECO Mode.

Select Turbo Setting to adjust the Speed, Acceleration and Brake profile for Turbo Mode.

To add a fingerprint, place your finger on the sensor until the remote vibrates, then lift it off and repeat until the status displays 100%