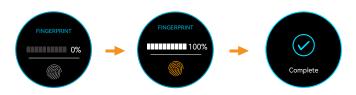

Select Turbo Setting to adjust the Speed, Acceleration and Brake profile for Turbo Mode.

To add a fingerprint, place your finger on the sensor until the remote vibrates, then lift it off and repeat until the status displays 100%