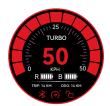

Current Trip Meter

**TRIP: 14 KM** 

Displays the distance traveled since the board was powered on

Odometer

ODO: 1142 KM

Displays the total distance traveled since the remote was first paired with the board. Mileage is retained and unique to each board.

R IIIII

Remote Battery Indicator

B IIII

Board Battery Indicator

**Current Speed** 

#### Sport Mode

Press the S/E Button once to activate Sport mode. The remote display will turn blue/red and vibrate once.

Turbo Mode

Press the Turbo Button once to engage Turbo Mode.