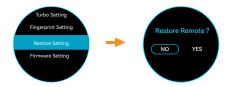

### **BACKFIRE**

Restore Factory Settings and Updating Firmware

Select Restore Setting to Restore the Remote to its Factory Calibrated Settings.

Select Firmware Update to Update the Remote Firmware