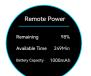

Select Remote Power to display the Battery Status, Time Since Power On, and Battery Capacity. Press the S/E Button to return to the Previous Menu.

Select Board Power to display the Battery Voltage, Remaining Capacity, Temperature, and Battery Health. [Blue: Healthy, Red: Unbalanced] In the event one or more of the cells are unbalanced, contact the Backfire Support Team or use the Backfire Balance Charger to restore the pack to a healthy state