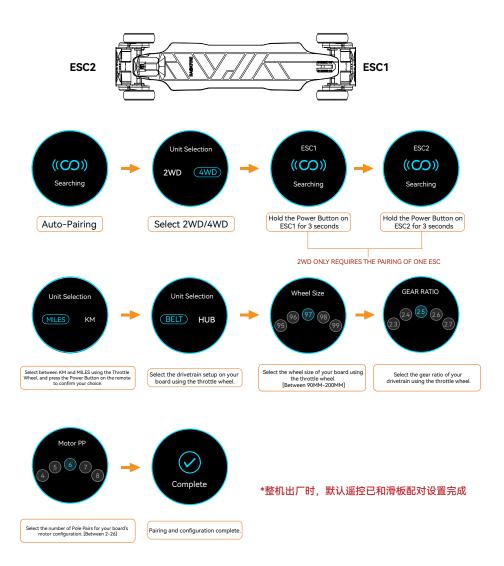

# O Hold the Power Button for 3 seconds to power ON/OFF the board.

When both the remote and board are in the OFF state, hold the Power Button on both the board and remote at the same time for 3 seconds to pair.

In the 4WD configuration, the rear controller (ESC1) should be paired before the front (ESC2).

ECO Mode

Default Mode after Pairing.

### **BACKFIRE**

Gear Ratio and Pole Pair Configurations

| Model     | Drive Type | Gear Ratio | Pole Pairs |
|-----------|------------|------------|------------|
| G2 Black  | Hub        | -          | 10         |
| ERA       | Hub        | -          | 10         |
| G3        | Hub        | -          | 10         |
| Ranger X3 | Hub        | -          | 20         |
| Zealot    | Belt       | 2.6        | 7          |
| Zealot S  | Belt       | 2.6        | 7          |
| Hammer    | Belt       | 3.6        | 7          |
| Hammer S  | Belt       | 3.6        | 7          |