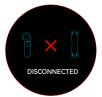

# 13 BACKFIRE Malfunctions

Board and Remote are Disconnected

Over-Current Protection Active

Motor Stalled

Throttle Wheel Requires Calibration

Board Over-Voltage

Battery Cells out of Balance

In the event you encounter any of these errors, please reach out to the Backfire Support Team for assistance.