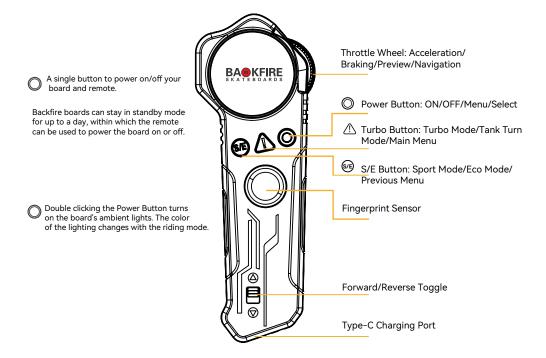

# O Hold the Power Button for 3 seconds to power ON/OFF the board.

When both the remote and board are in the OFF state, hold the Power Button on both the board and remote at the same time for 3 seconds to pair.

#### Sport Mode

Press the S/E Button once to activate Sport mode. The remote display will turn blue/red and vibrate once.

Turbo Mode

Press the Turbo Button once to engage Turbo Mode.

#### **Cruise Control Mode**

While riding, press the Power Button then release the Throttle Wheel to engage Cruise Control Mode.

While the board is stationary, press the Power Button once to open the settings menu

Select Turbo Setting to adjust the Speed, Acceleration and Brake profile for Turbo Mode.

To add a fingerprint, place your finger on the sensor until the remote vibrates, then lift it off and repeat until the status displays 100%

Press the Turbo Button twice to engage Tank Turn Mode. Press the Power Button once to disengage.

Warning: Keep clear of the board when Tank Turn Mode is engaged. Standing on it may lead to serious injury.