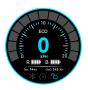

R IIIII

Remote Battery Indicator

B IIII

Board Battery Indicator

**Current Speed** 

In the 4WD configuration, the rear controller (ESC1) should be paired before the front (ESC2).

ECO Mode

Default Mode after Pairing.