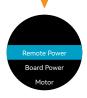

#### **Cruise Control Mode**

While riding, press the Power Button then release the Throttle Wheel to engage Cruise Control Mode.

While the board is stationary, press the Power Button once to open the settings menu

Select Remote Power to display the Battery Status, Time Since Power On, and Battery Capacity. Press the S/E Button to return to the Previous Menu.

Select Board Power to display the Battery Voltage, Remaining Capacity, Temperature, and Battery Health. [Blue: Healthy, Red: Unbalanced] In the event one or more of the cells are unbalanced, contact the Backfire Support Team or use the Backfire Balance Charger to restore the pack to a healthy state

Select Motor & ESC to display their temperatures.

Select Sport Setting to adjust the Speed, Acceleration and Brake profile for Sport Mode.

Select ECO Setting to adjust the Speed, Acceleration and Brake profile for ECO Mode.