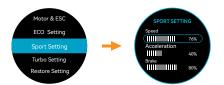

Select Motor & ESC to display their temperatures.

Select Sport Setting to adjust the Speed, Acceleration and Brake profile for Sport Mode.

Select ECO Setting to adjust the Speed, Acceleration and Brake profile for ECO Mode.