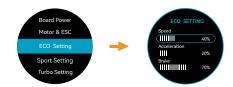

Select Motor & ESC to display their temperatures.

Select Sport Setting to adjust the Speed, Acceleration and Brake profile for Sport Mode.

Select ECO Setting to adjust the Speed, Acceleration and Brake profile for ECO Mode.