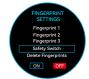

Select Turbo Setting to adjust the Speed, Acceleration and Brake profile for Turbo Mode.

To add a fingerprint, place your finger on the sensor until the remote vibrates, then lift it off and repeat until the status displays 100%

Multiple fingerprint calibration cycles are required for maximum reliability and accuracy.

The Safety Switch option enables/disables fingerprint unlock.

To remove all stored fingerprints, select the Delete Fingerprints option.

Single fingerprint delete is currently not supported.