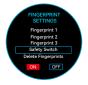

Select Turbo Setting to adjust the Speed, Acceleration and Brake profile for Turbo Mode.

To add a fingerprint, place your finger on the sensor until the remote vibrates, then lift it off and repeat until the status displays 100%

Multiple fingerprint calibration cycles are required for maximum reliability and accuracy.

The Safety Switch option enables/disables fingerprint unlock.

To remove all stored fingerprints, select the Delete Fingerprints option.

Single fingerprint delete is currently not supported.