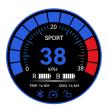

Current Trip Meter

**TRIP: 14 KM** 

Displays the distance traveled since the board was powered on

Odometer

ODO: 1142 KM

Displays the total distance traveled since the remote was first paired with the board. Mileage is retained and unique to each board.

R IIIII

Remote Battery Indicator

B IIII

Board Battery Indicator

**Current Speed** 

#### Sport Mode

Press the S/E Button once to activate Sport mode. The remote display will turn blue/red and vibrate once.

Turbo Mode

Press the Turbo Button once to engage Turbo Mode.