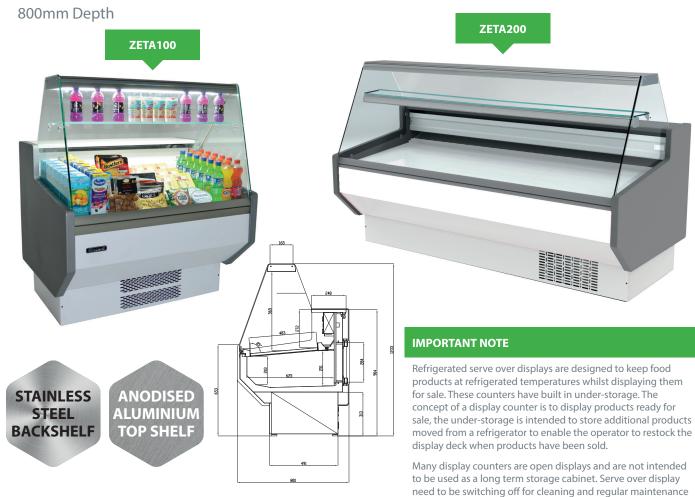

## ZETA Slim Serve Over Counters

## FEATURES

| Laminated steel exterior; Painted interior steel decks; Grey ABS injected side panels 40mm thick |
|--------------------------------------------------------------------------------------------------|
| Stainless steel backshelf                                                                        |
| Anodised aluminium profiles                                                                      |
| Intermediate glass shelf - 200mm deep                                                            |
| LED illumination under top canopy                                                                |
| Refrigerated under storage                                                                       |
| Understorage door size 270 x 400 mm                                                              |
| Adjustable feet                                                                                  |
| Replaceable door gaskets                                                                         |

and often require a manual defrost as in the UK many operate

in high humidity conditions which can cause icing up issues.

| MODEL   | DOOR | DECK SIZE<br>(W x D mm) | GROSS<br>CAPACITY | EXT. DIMENSIONS<br>(H x W x D mm) | POWER<br>CONSUMPTION | DECIBELS | WEIGHT<br>(kg) | RRP |
|---------|------|-------------------------|-------------------|-----------------------------------|----------------------|----------|----------------|-----|
| ZETA100 | 1    | 975 x 483               | 335L              | 1233 x 1055 x 800                 | 835W                 | 45dBA    | 110            |     |
| ZETA130 | 2    | 1225 x 483              | 421L              | 1233 x 1305 x 800                 | 891W                 | 47dBA    | 137            |     |
| ZETA150 | 2    | 1445 x 483              | 497L              | 1233 x 1525 x 800                 | 1031W                | 50dBA    | 151            |     |
| ZETA200 | 3    | 1945 x 483              | 669L              | 1233 x 2025 x 800                 | 1234W                | 52dBA    | 191            |     |
| ZETA250 | 4    | 2445 x 483              | 840L              | 1233 x 2525 x 800                 | 1331W                | 54dBA    | 242            |     |

Glass structure requires assembly on site.